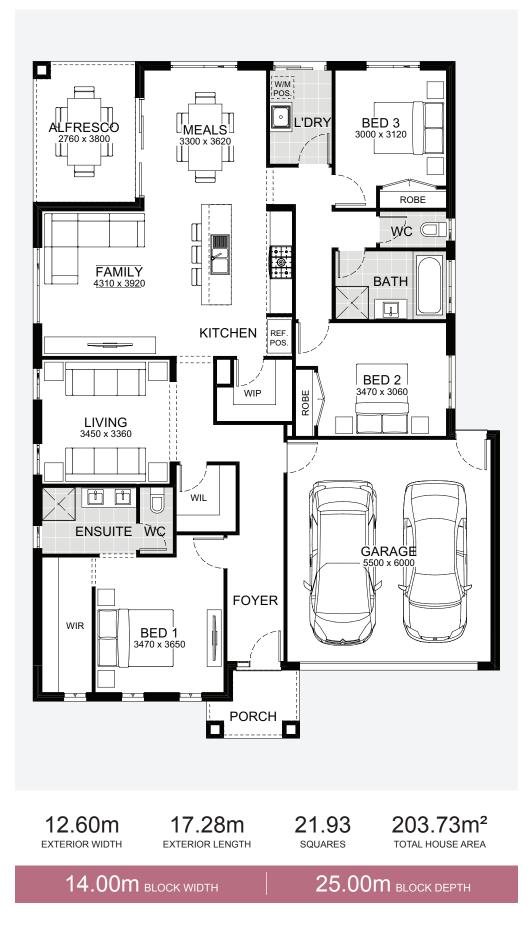

the zoned bedrooms.



### 

### Brunswick 254



#### Brunswick 284



### 

#### **Brunswick 302**



# Canterbury

Canterbury 163

#### Clever architectural expression makes Canterbury an inspired choice for shorter blocks. By making the most of your land's space, Canterbury is sublimely comfortable. With walk-in robes, walk-in pantry and linen closet, there's ample storage throughout the home.



#### ┢ **FAMILY** 4180 x 3310 BATH BED 3 3000 x 3220 ROBE WC 🤇 MEALS 4590 x 2590 ROBE WIL WIP BED 2 3000 x 3100 **KITCHEN** REF. POS. • LAUNDRY W/M 0 BRM ENS WIR 4 GARAGE 5500 x 6000 FOYER BED 1 3470 x 3350 11.10m 16.00m 17.59 163.38m<sup>2</sup> EXTERIOR WIDTH EXTERIOR LENGTH SQUARES TOTAL HOUSE AREA 25.00m BLOCK DEPTH 12.50m BLOCK WIDTH

### Canterbury 178





# Carson

### Carson 204







篇 4 🗁 2 🕮 2 賦 1 奋 2

### Carson 230



#### Carson 247



Alpha Collection Single Storey by JG King Homes 25

### Carson 262





### Carson 282



### Carson 299



# Clarendon

For a delightful home, look no further than Clarendon. With the alfresco area cleverly positioned to the side of the home, the family living area is flooded with dreamy daylight and entertaining outdoors becomes effortless. Clarendon offers a choice of three or four bedrooms, always ensuring that the master bedroom feels spacious and luxurious with access to a large walk-in wardrobe cleverly concealed behind the bed. Choose between a study nook or home office and enjoy zoned bedrooms to one side of the home.



### Clarendon 193



### Clarendon 227



#### Clarendon 246



### Clarendon 260







# Delta

####