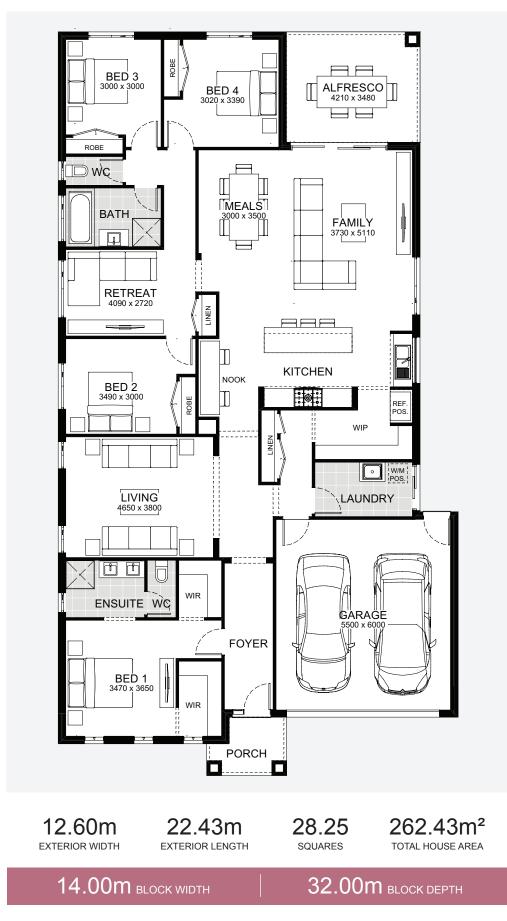

## Austin

### Austin 262

Sublime style and convenience come together in Austin. Park in the double garage and access the large walk-in pantry to drop off your shopping with ease. The laundry is also nearby, ideal for leaving muddy sports clothes or outdoor gear before entering the home. A study-nook adjacent to the kitchen makes multitasking effortless, whilst linen closets and fitted robes in every bedroom provide ample storage. Austin makes family life feel organised, even on the busiest days.