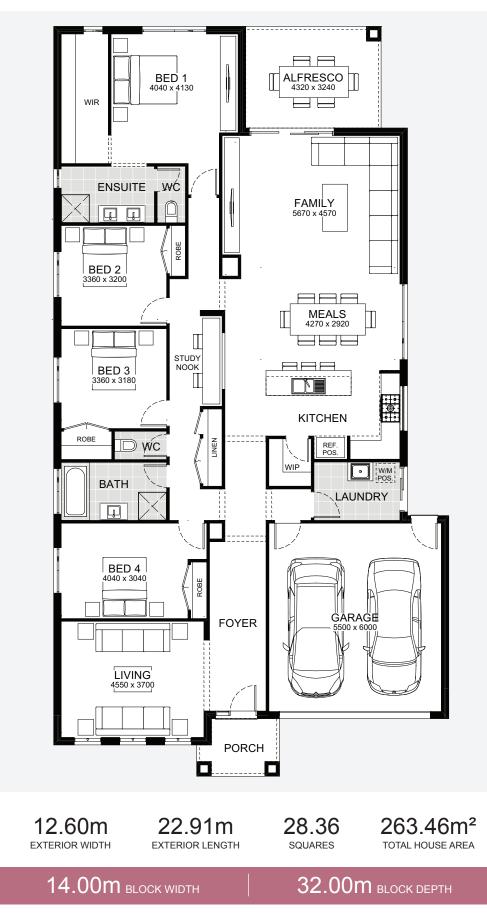

re kept away from the livelier areas of the home to make entertaining and peaceful nights possible at the same time.





### Fitzroy 281





# Franklin

### 

#### Charismatic, creative style and day-to-day convenience are the inspiration for Franklin. Flooded with light, Franklin features an entertainer's kitchen with a walk-in pantry overlooking an expansive meals and family area. Bedrooms are positioned on one side of the home, away from living areas, assuring quiet retreat while using your block to your advantage. A living room at the front of the home, quick access to the laundry from the garage and linen closet positioned near bedrooms, simply make family life easier.



### Franklin 205



#### Franklin 234



#### 

#### Franklin 232





#### Franklin 245





### Franklin 263





# Highett

#### Highett pays homage to practical family life without losing an ounce of style. Functional yet intelligently designed, Highett was crafted with narrower blocks in mind. This four bedroom home offers plenty of personal space. The well laid out kitchen opens through to an alfresco so you can cherish precious family time both indoors and out. With a master bedroom at the rear of the home, wake up to views of your leafy backyard every morning.







# Johnston

### Johnston 218

Johnston expertly balances indulgence and practicality with its clever design. With expansive light-filled spaces, zoned bedroom areas, a large master suite and a double car garage, each aspect of family life is highly considered. The design offers an uber comfortable lifestyle with multiple living