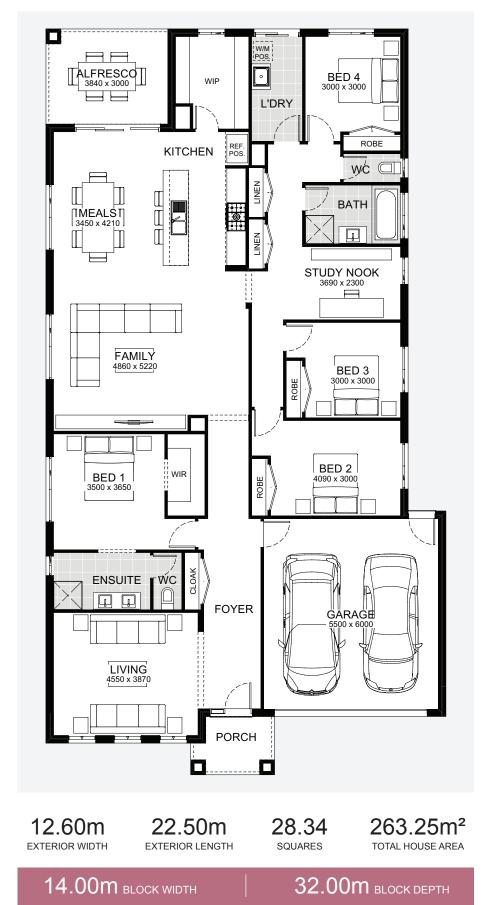

uddy sports clothes or outdoor gear before entering the home. A study-nook adjacent to the kitchen makes multitasking effortless, whilst linen closets and fitted robes in every bedroom provide ample storage. Austin makes family life feel organised, even on the busiest days.



# Belmore

#### Belmore has chameleon-like versatility that can adapt to your family's needs. With an impressive wide entry, this home feels inviting from the moment you arrive. The open plan family room and meals area that flow into the alfresco make Belmore perfect for entertaining. Fashionistas will be smitten by the spacious master bedroom with two walk-in robes and ensuite. Choice abounds in the larger Belmore designs, with options for bedrooms to share a retreat or study.



### Belmore 246



### Belmore 263



#### Belmore 300



Alpha Collection Single Storey by JG King Homes 17

# Belva

### Belva 268

For an intimate, zoned family home with plenty of privacy, look no further than Belva. Escape to the master bedroom for a quiet, peaceful retreat. Children's bedrooms feature their own private wing, which they're sure to love when friends are over. An inviting open plan kitchen, meals and family room are generous in size, and a huge walk-in pantry and neatly adjoined alfresco area make entertaining a breeze.





### Bourke

### Bourke 280



Love nothing more than laughing with friends and family over a home cooked meal? Bourke will help you entertain in style. With plentiful space, the kitchen, family and meals area completely open to the alfresco. A cloakroom at the entry adds a thoughtful