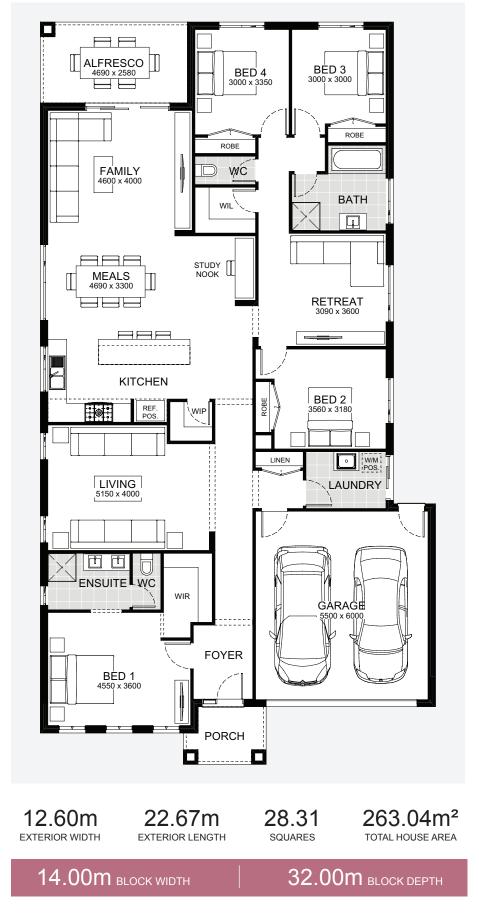

s and built-in wardrobes in every bedroom.



#### Montague 263









# Queensberry

Oozing character and replete with luxury, Queensberry is a clever design that ticks all the boxes. Generously sized kitchen, meals and living spaces make this design ideal for enjoying time with family and friends. Imagine being able to transform two large living areas into one huge entertaining area and use the alfresco to expand the space even further. That's what you can expect from the Queensberry, with up to four bedrooms, two bathrooms and ample storage throughout the home.



### Queensberry 178



#### Queensberry 203



#### Queensberry 221



Alpha Collection Single Storey by JG King Homes 57

#### Queensberry 232



#### Queensberry 202



#### Queensberry 237



#### 

#### Queensberry 263



# Swanston

#### Swanston 178



Seamless use of storage and space makes Swanston an inspired choice. The master suite is positioned at the front of the home away from the other bedrooms, creating a compelling space designed around your family's needs. Easy access to the walk-in pantry from the garage means coming home after shopping will be easy and convenient. It's the little touches that make family life blissfully easy in Swanston.







# Westley

#### Westley 259



If you feel inspired by the great outdoors, then Westley's unrivalled indoor-outdoor design is bound to impress. Fresh air, form and function combine when you open the large family room doors onto a covered alfresco. This transforms the space so you can move freely from inside to out, and enjoy entertaining or simply r