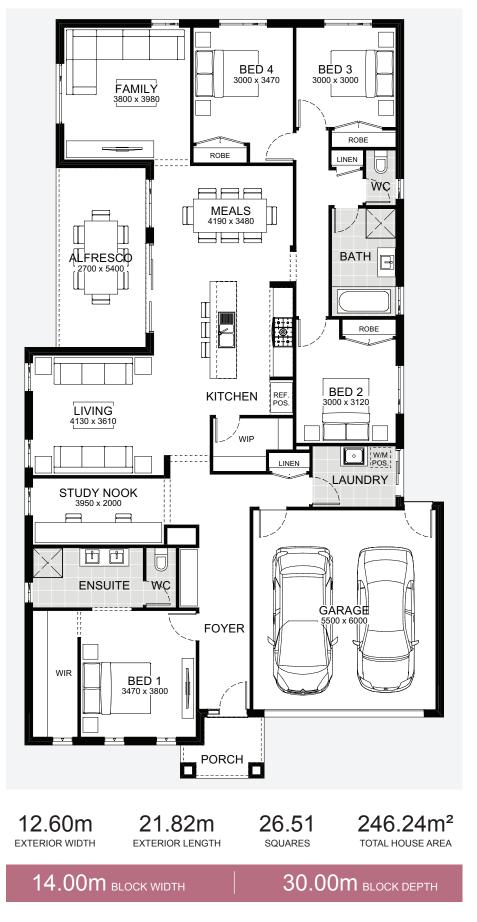

178





# Carson

### Carson 204







篇 4 🗁 2 🕮 2 賦 1 奋 2

### Carson 230



#### Carson 247



Alpha Collection Single Storey by JG King Homes 25

### Carson 262





### Carson 282



### Carson 299



# Clarendon

For a delightful home, look no further than Clarendon. With the alfresco area cleverly positioned to the side of the home, the family living area is flooded with dreamy daylight and entertaining outdoors becomes effortless. Clarendon offers a choice of three or four bedrooms, always ensuring that the master bedroom feels spacious and luxurious with access to a large walk-in wardrobe cleverly concealed behind the bed. Choose between a study nook or home office and enjoy zoned bedrooms to one side of the home.



### Clarendon 193



### Clarendon 227



#### Clarendon 246



### Clarendon 260







# Delta

#### Capture the feeling of luxury with the sophisticated yet flexible Delta design. When it comes time to relax, you'll be spoilt for choice with four generous living areas and four bedrooms. A peaceful, private home office and ample storage add much sought-after convenience for busy family life. Delta's living zones provide comfort for a larger family, with a living area that opens to an alfresco, fusing the spaces to create an indoor-outdoor haven.



### Delta 299





# Fitzroy

### Fitzroy 257

Impeccable design makes Fitzroy impressive from the moment you step in the door. With an expansive living space and large bedrooms, Fitzroy is ideal for the growing family. A study nook near the kitchen allows you to keep an eye on homework while you prepare