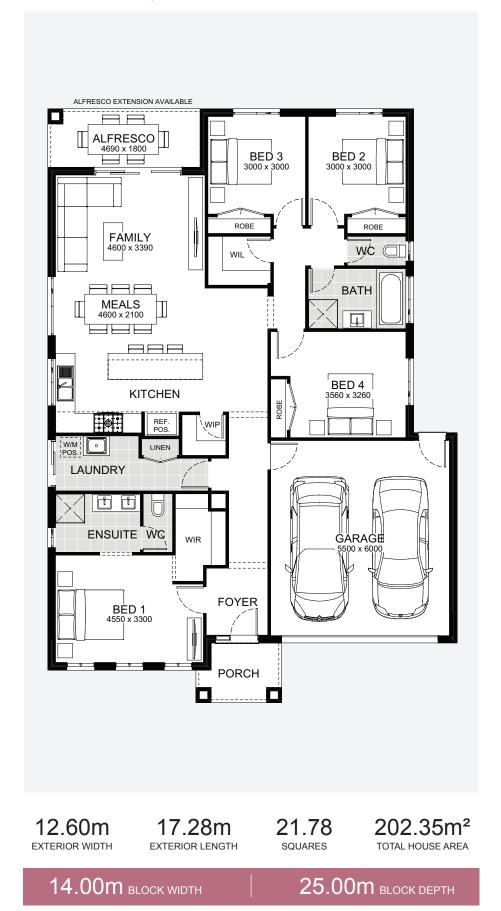

for storage with a walk-in pantry, walk-in linen closets and built-in wardrobes in every bedroom.



#### Montague 263









# Queensberry

Oozing character and replete with luxury, Queensberry is a clever design that ticks all the boxes. Generously sized kitchen, meals and living spaces make this design ideal for enjoying time with family and friends. Imagine being able to transform two large living areas into one huge entertaining area and use the alfresco to expand the space even further. That's what you can expect from the Queensberry, with up to four bedrooms, two bathrooms and ample storage throughout the home.



### Queensberry 178



#### Queensberry 203



#### Queensberry 221



Alpha Collection Single Storey by JG King Homes 57

#### Queensberry 232



#### Queensberry 202



#### Queensberry 237



#### 

#### Queensberry 263



# Swanston

#### Swanston 178



Seamless use of storage and space makes Swanston an inspired choice. The master suite is positioned at the front of the home away from the other bedrooms, creating a compelling space designed around your family's needs. Easy access to the walk-in pantry from the garage means coming home after shopping will be easy and convenient. It's the little touches that make family life blissfully easy in Swanston.







# Westley

#### Westley 259



If you feel inspired by the great outdoors, then Westley's unrivalled indoor-outdoor design is bound to impress. Fresh air, form and function combine when you open the large family room doors onto a covered alfresco. This transforms the space so you can move freely