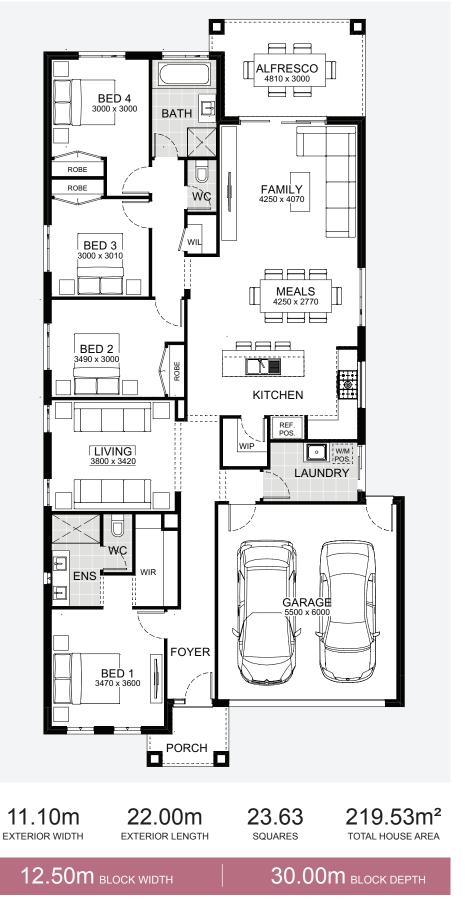

is

cleverly worked into the design so that even narrower blocks are maximised with enough living space for

everyone. The rear of the home ensures a warm and

inviting living space, drenched in natural light.

#### Manningham 172





#### Manningham 188





# Melrose

### Melrose 178

Transform your family life with convenient and compelling Melrose. The sun-filled kitchen makes meal preparation a time to enjoy, while the pantry and additional storage throughout, help keep areas clean and tidy. To assure peaceful retreat and privacy, the master bedroom is at the front of the home, featuring an ensuite and walk-in robe. With the option of three or four bedrooms and multiple living areas, Melrose is designed with the whole family in mind.





#### Melrose 205



#### 

#### Melrose 220



#### Melrose 236



#### Melrose 198



50 Alpha Collection Single Storey by JG King Homes

#### Melrose 243



#### 

#### Melrose 262



# Montague

### Montague 232



Carefully designed to allow for privacy when needed, Montague has the flexibility to be zoned, to keep the house warmer in winter and cooler in summer. You can opt to section off the master suite whilst family and guests enjoy their own part of the home. A large family room, meals area and well-appointed kitchen opens to an alfresco, enlarging the living space even further. With Montague, you'll be spoilt for storage with a walk-in pantry, walk-in linen closets and built-in wardrobes in every bedroom.



#### Montague 263









# Queensberry

Oozing character and replete with luxury, Queensberry is a clever design th