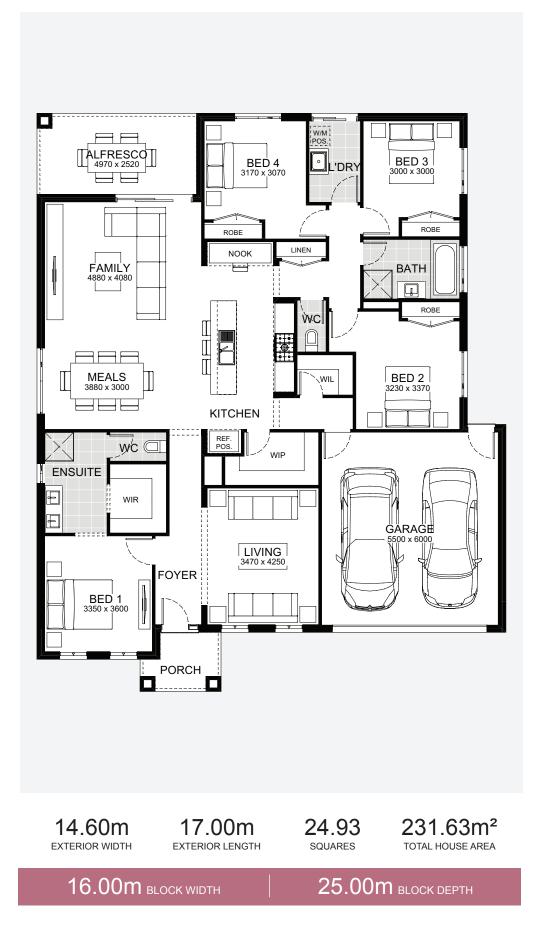

out kitchen opens through to an alfresco so you can cherish precious family time both indoors and out. With a master bedroom at the rear of the home, wake up to views of your leafy backyard every morning.







# Johnston

### Johnston 218

Johnston expertly balances indulgence and practicality with its clever design. With expansive light-filled spaces, zoned bedroom areas, a large master suite and a double car garage, each aspect of family life is highly considered. The design offers an uber comfortable lifestyle with multiple living areas and huge storage spaces. The kitchen, meals, family and alfresco area can be zoned off from the rest of the home to entertain in style. If your block is on the wider side, Johnston delivers large openspaced living you'll adore.





#### Johnston 232





#### Johnston 258





#### Johnston 279





# Manningham

Discover a sanctuary that's right for your family. This timeless design has the master bedroom at the front of

the home, while the open plan kitchen and dining offer easy access to the alfresco and rear yard. Storage is

cleverly worked into the design so that even narrower blocks are maximised with enough living space for

everyone. The rear of the home ensures a warm and

inviting living space, drenched in natural light.

#### Manningham 172





#### Manningham 188





# Melrose

### Melrose 178

Transform your family life with convenient and compelling Melrose. The sun-filled kitchen makes meal preparation a time to enjoy, while the pantry and additional storage throughout, help keep areas clean and tidy. To assure peace