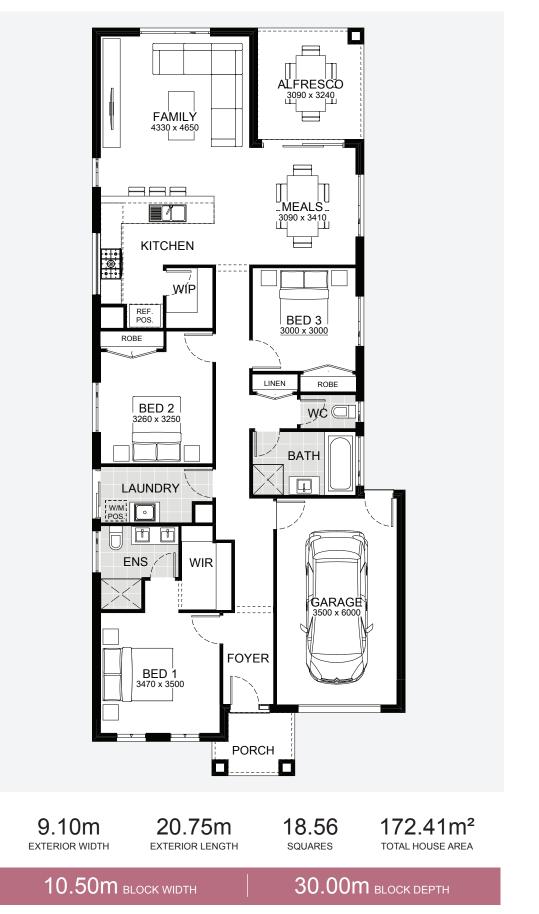

# Manningham

Discover a sanctuary that's right for your family. This timeless design has the master bedroom at the front of

the home, while the open plan kitchen and dining offer easy access to the alfresco and rear yard. Storage is

cleverly worked into the design so that even narrower blocks are maximised with enough living space for

everyone. The rear of the home ensures a warm and

inviting living space, drenched in natural light.

#### Manningham 172