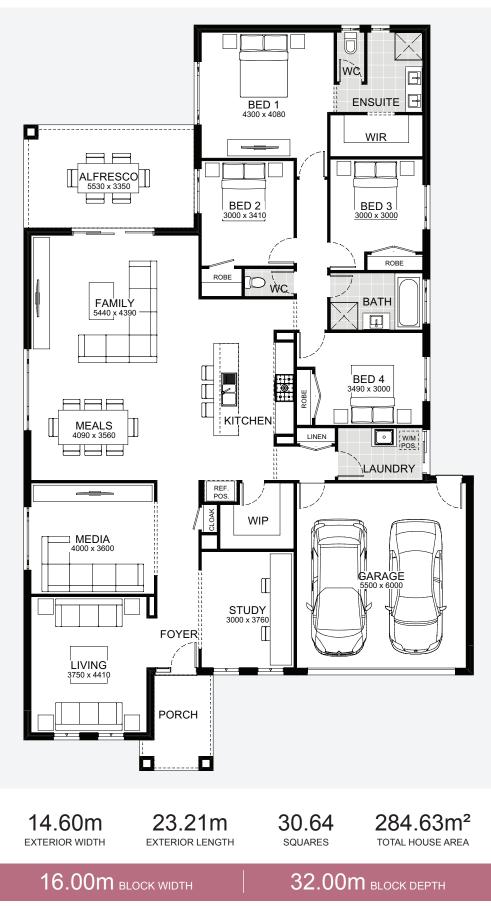

# Single Storey Facade Options

All images are for illustration purposes only. Facade renders displayed are based on 14m wide floorplans.

Adelphi

Masterfully designed with the modern family in mind, Adelphi features all the comforts you and your family need. With a secluded study and multiple, spacious

living areas, you can work and recline with ease.

### Adelphi 285

For storage, the open plan kitchen features a walk-in pantry and all four bedrooms have built-in wardrobes. There's also easy access to the laundry from the garage to create a convenient stop-by after outdoor activities. 5