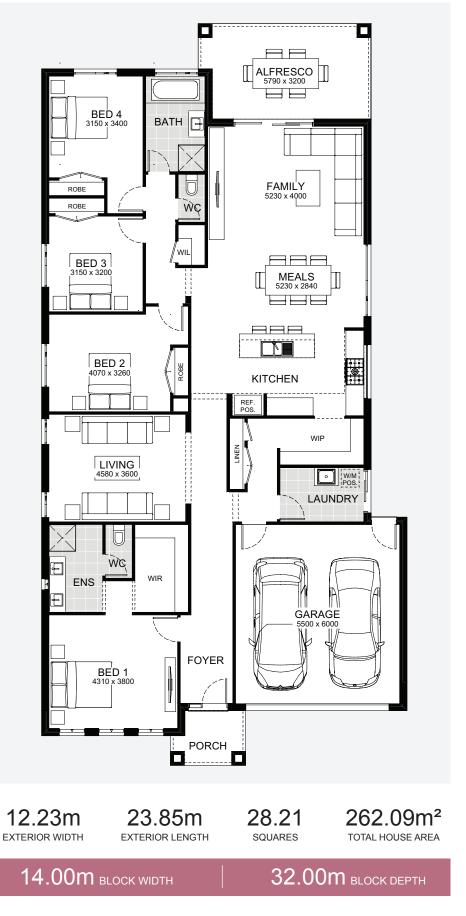

ensures a warm and

inviting living space, drenched in natural light.

#### Manningham 172





#### Manningham 188





# Melrose

### Melrose 178

Transform your family life with convenient and compelling Melrose. The sun-filled kitchen makes meal preparation a time to enjoy, while the pantry and additional storage throughout, help keep areas clean and tidy. To assure peaceful retreat and privacy, the master bedroom is at the front of the home, featuring an ensuite and walk-in robe. With the option of three or four bedrooms and multiple living areas, Melrose is designed with the whole family in mind.





#### Melrose 205



#### 

#### Melrose 220



#### Melrose 236



#### Melrose 198



50 Alpha Collection Single Storey by JG King Homes

#### Melrose 243



#### 

#### Melrose 262



# Montague

### Montague 232



Carefully designed to allow for privacy when needed, Montague has the flexibility to be zoned, to keep the house warmer in winter and cooler in summer. You can opt to section off the master suite whilst family and guests enjoy their own part of the home. A large family room, meals area and well-appointed kitchen opens to an alfresco, enlarging the living space even further. With Montague, you'll be spoilt for storage with a walk-in pantry, walk-in linen closets and built-in wardrobes in every bedroom.



#### Montague 263









# Queensberry

Oozing character and replete with luxury, Queensberry is a clever design that ticks all the boxes. Generously sized kitchen, meals and living spaces make this design ideal for enjoying time with family and friends.