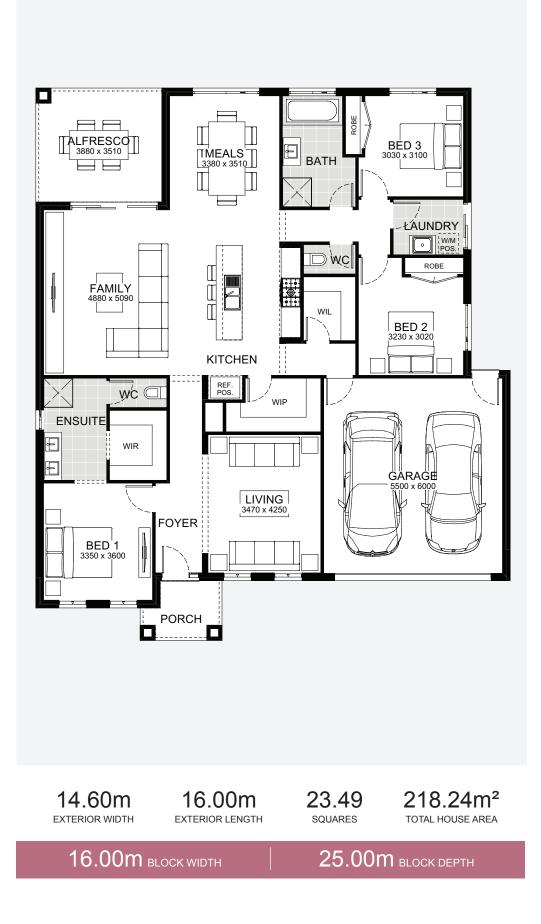

# Johnston

### Johnston 218

Johnston expertly balances indulgence and practicality with its clever design. With expansive light-filled spaces, zoned bedroom areas, a large master suite and a double car garage, each aspect of family life is highly considered. The design offers an uber comfortable lifestyle with multiple living areas and huge storage spaces. The kitchen, meals, family and alfresco area can be zoned off from the rest of the home to entertain in style. If your block is on the wider side, Johnston delivers large openspaced living you'll adore.