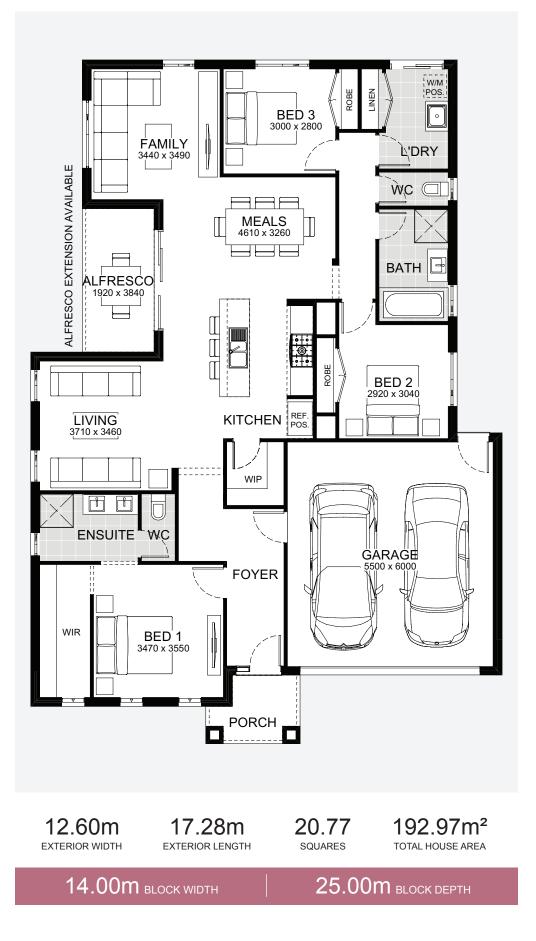

CK DEPTH 12.50m BLOCK WIDTH

### Canterbury 178





# Carson

### Carson 204







篇 4 🗁 2 🕮 2 賦 1 奋 2

### Carson 230



#### Carson 247



Alpha Collection Single Storey by JG King Homes 25

### Carson 262





### Carson 282



### Carson 299



# Clarendon

For a delightful home, look no further than Clarendon. With the alfresco area cleverly positioned to the side of the home, the family living area is flooded with dreamy daylight and entertaining outdoors becomes effortless. Clarendon offers a choice of three or four bedrooms, always ensuring that the master bedroom feels spacious and luxurious with access to a large walk-in wardrobe cleverly concealed behind the bed. Choose between a study nook or home office and enjoy zoned bedrooms to one side of the home.



### Clarendon 193



### Clarendon 227



#### Clarendon 246



### Clarendon 260







# Delta

#### Capture the feeling of luxury with the sophisticated yet flexible Delta design. When it comes time to relax, you'll be spoilt for choice with four generous living areas and four bedrooms. A peaceful, private home office and ample storage add much sought-after convenience for busy family life. Delta's living zones provide comfort for a larger family, with a living area that opens to an alfresco, fusing the spaces to create an indoor-outdoor haven.



### Delta 299





# Fitzroy

### Fitzroy 257

Impeccable design makes Fitzroy impressive from the moment you step in the door. With an expansive living space and large bedrooms, Fitzroy is ideal for the growing family. A study nook near the kitchen allows you t