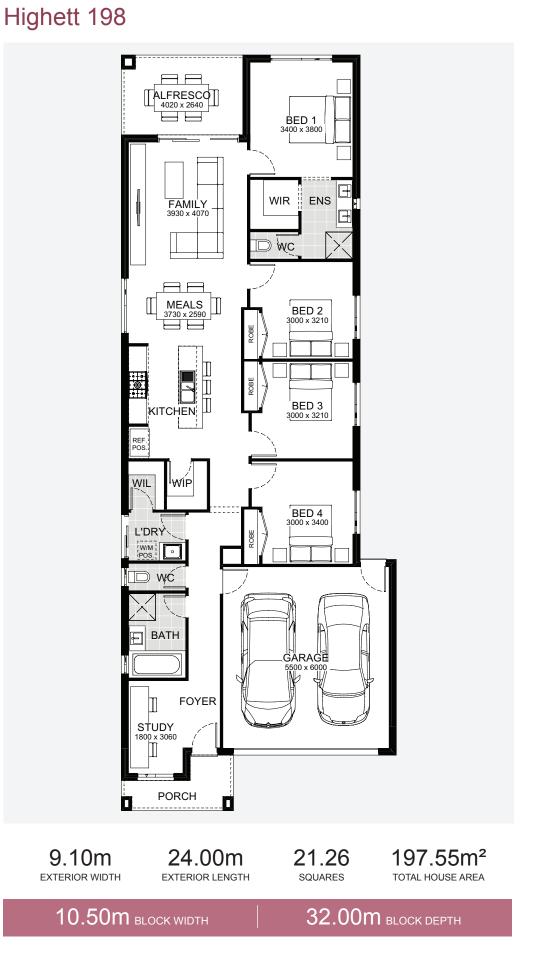

# Highett

#### Highett pays homage to practical family life without losing an ounce of style. Functional yet intelligently designed, Highett was crafted with narrower blocks in mind. This four bedroom home offers plenty of personal space. The well laid out kitchen opens through to an alfresco so you can cherish precious family time both indoors and out. With a master bedroom at the rear of the home, wake up to views of your leafy backyard every morning.