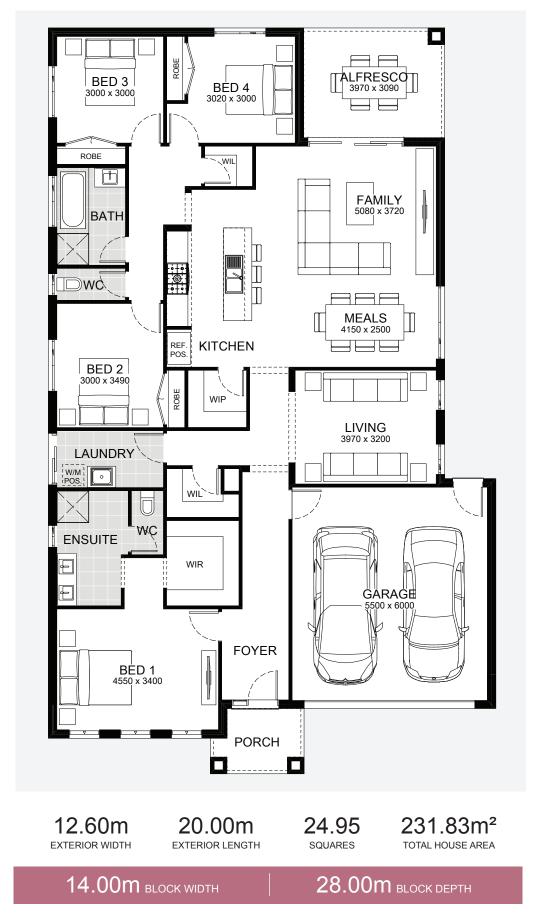

### Montague 232

Carefully designed to allow for privacy when needed, Montague has the flexibility to be zoned, to keep the house warmer in winter and cooler in summer. You can opt to section off the master suite whilst family and guests enjoy their own part of the home. A large family room, meals area and well-appointed kitchen opens to an alfresco, enlarging the living space even further. With Montague, you'll be spoilt for storage with a walk-in pantry, walk-in linen closets and built-in wardrobes in every bedroom.