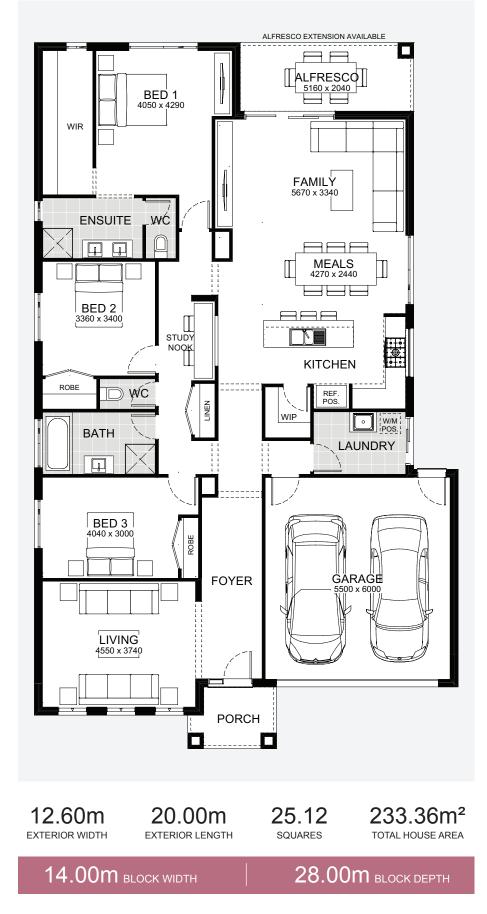

bedrooms zoned on the other, private spaces are kept away from the livelier areas of the home to make entertaining and peaceful nights possible at the same time.





### Fitzroy 281





# Franklin

### 

#### Charismatic, creative style and day-to-day convenience are the inspiration for Franklin. Flooded with light, Franklin features an entertainer's kitchen with a walk-in pantry overlooking an expansive meals and family area. Bedrooms are positioned on one side of the home, away from living areas, assuring quiet retreat while using your block to your advantage. A living room at the front of the home, quick access to the laundry from the garage and linen closet positioned near bedrooms, simply make family life easier.



### Franklin 205



#### Franklin 234



#### 

#### Franklin 232





#### Franklin 245





### Franklin 263





# Highett

#### Highett pays homage to practical family life without losing an ounce of style. Functional yet intelligently designed, Highett was crafted with narrower blocks in mind. This four bedroom home offers plenty of personal space. The well laid out kitchen opens through to an alfresco so you can cherish precious family time both indoors and out. With a master bedroom at the rear of the home, wake up to views of your leafy backyard every morning.







# Johnston

### Johnston 218

Johnston expertly balances indulgence and practicality with its clever design. With expansive light-filled spaces, zoned bedroom areas, a large master suite and a double car garage, each aspect of family life is highly considered. The design offers an ube