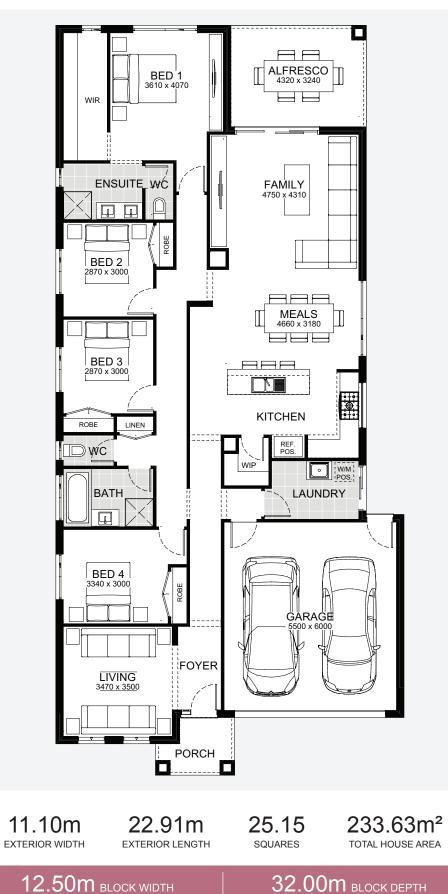

iving areas on one side and bedrooms zoned on the other, private spaces are kept away from the livelier areas of the home to make entertaining and peaceful nights possible at the same time.





### Fitzroy 281





# Franklin

### 

#### Charismatic, creative style and day-to-day convenience are the inspiration for Franklin. Flooded with light, Franklin features an entertainer's kitchen with a walk-in pantry overlooking an expansive meals and family area. Bedrooms are positioned on one side of the home, away from living areas, assuring quiet retreat while using your block to your advantage. A living room at the front of the home, quick access to the laundry from the garage and linen closet positioned near bedrooms, simply make family life easier.



### Franklin 205



#### Franklin 234



#### 

#### Franklin 232





#### Franklin 245





### Franklin 263





# Highett

#### Highett pays homage to practical family life without losing an ounce of style. Functional yet intelligently designed, Highett was crafted with narrower blocks in mind. This four bedroom home offers plenty of personal space. The well laid out kitchen opens through to an alfresco so you can cherish precious family time both indoors and out. With a master bedroom at the rear of the home, wake up to views of your leafy backyard every morning.







# Johnston

### Johnston 218

Johnston expertly balances indulgence and practicality with its clever design. With expansive light-filled spaces, zoned bedroom areas, a large master suite and a double car garage, each aspect of family life is highly consider