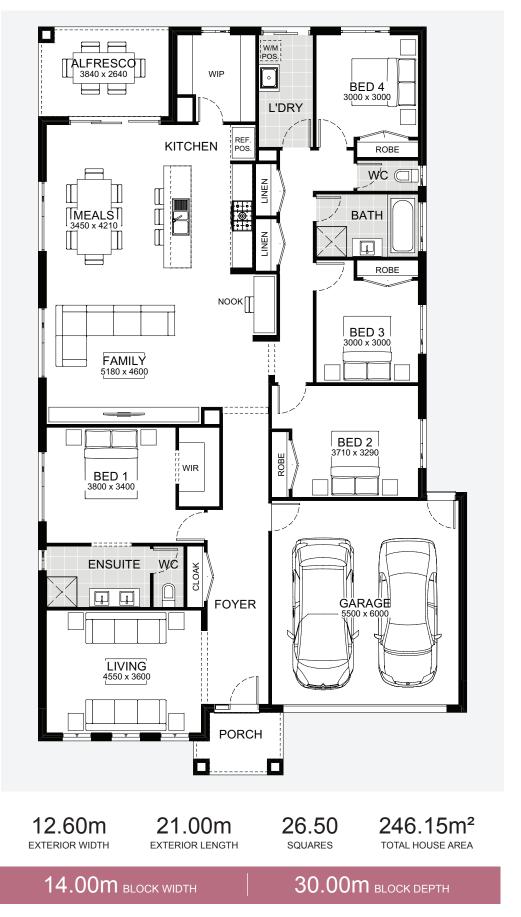

ideal for leaving muddy sports clothes or outdoor gear before entering the home. A study-nook adjacent to the kitchen makes multitasking effortless, whilst linen closets and fitted robes in every bedroom provide ample storage. Austin makes family life feel organised, even on the busiest days.



# Belmore

#### Belmore has chameleon-like versatility that can adapt to your family's needs. With an impressive wide entry, this home feels inviting from the moment you arrive. The open plan family room and meals area that flow into the alfresco make Belmore perfect for entertaining. Fashionistas will be smitten by the spacious master bedroom with two walk-in robes and ensuite. Choice abounds in the larger Belmore designs, with options for bedrooms to share a retreat or study.



### Belmore 246



### Belmore 263



#### Belmore 300



Alpha Collection Single Storey by JG King Homes 17

# Belva

### Belva 268

For an intimate, zoned family home with plenty of privacy, look no further than Belva. Escape to the master bedroom for a quiet, peaceful retreat. Children's bedrooms feature their own private wing, which they're sure to love when friends are over. An inviting open plan kitchen, meals and family room are generous in size, and a huge walk-in pantry and neatly adjoined alfresco area make entertaining a breeze.





### Bourke

### Bourke 280



Love nothing more than laughing with friends and family over a home cooked meal? Bourke will help you entertain in style. With plentiful space, the kitchen, family and meals area completely open to the alfresco. A cloakroom at the entry