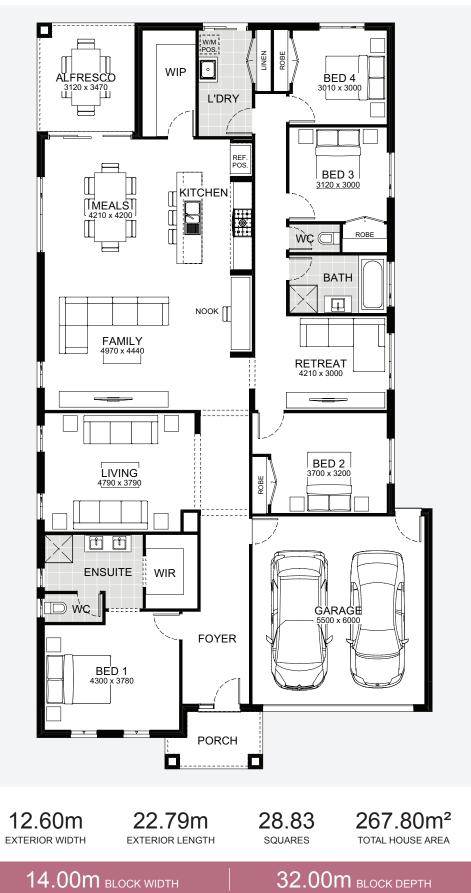

# Belva

### Belva 268

For an intimate, zoned family home with plenty of privacy, look no further than Belva. Escape to the master bedroom for a quiet, peaceful retreat. Children's bedrooms feature their own private wing, which they're sure to love when friends are over. An inviting open plan kitchen, meals and family room are generous in size, and a huge walk-in pantry and neatly adjoined alfresco area make entertaining a breeze.