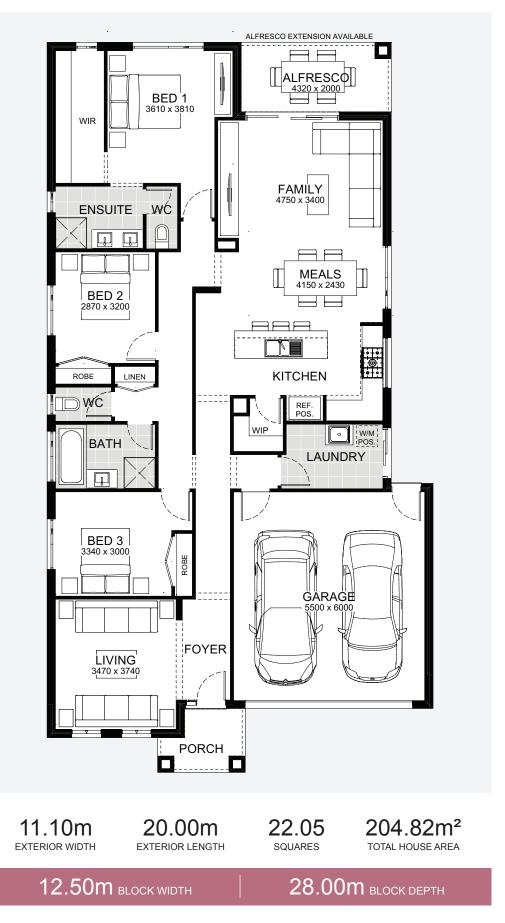

# Franklin

### 

#### Charismatic, creative style and day-to-day convenience are the inspiration for Franklin. Flooded with light, Franklin features an entertainer's kitchen with a walk-in pantry overlooking an expansive meals and family area. Bedrooms are positioned on one side of the home, away from living areas, assuring quiet retreat while using your block to your advantage. A living room at the front of the home, quick access to the laundry from the garage and linen closet positioned near bedrooms, simply make family life easier.

### Franklin 205