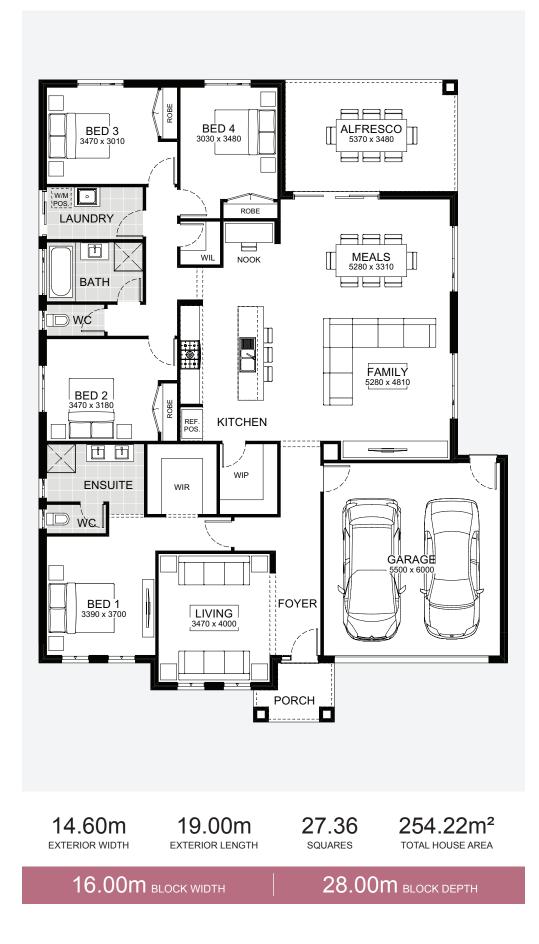

letely open to the alfresco. A cloakroom at the entry adds a thoughtful touch as you greet guests at the door. With multiple living areas, four bedrooms and a study, Bourke truly maximises space to make sure you, your family and guests have everything you need at your fingertips.



# Brunswick

Savour every moment of family life with balanced living in Brunswick. Carefully designed to maximise space, Brunswick features both formal and informal living areas. There's plenty of room for storage, including a walk-in pantry, separate laundry, linen cupboard and wardrobes in the bedrooms. The master bedroom features a huge walk-in wardrobe and ensuite. For larger blocks of land, add a meticulously designed media room and retreat, tucked away with the zoned bedrooms.



### 

### Brunswick 254



#### Brunswick 284



### 

#### **Brunswick 302**



# Canterbury

Canterbury 163

#### Clever architectural expression makes Canterbury an inspired choice for shorter blocks. By making the most of your land's space, Canterbury is sublimely comfortable. With walk-in robes, walk-in pantry and linen closet, there's ample storage throughout the home.



#### ┢ **FAMILY** 4180 x 3310 BATH BED 3 3000 x 3220 ROBE WC 🤇 MEALS 4590 x 2590 ROBE WIL WIP BED 2 3000 x 3100 **KITCHEN** REF. POS. • LAUNDRY W/M 0 BRM ENS WIR 4 GARAGE 5500 x 6000 FOYER BED 1 3470 x 3350 11.10m 16.00m 17.59 163.38m<sup>2</sup> EXTERIOR WIDTH EXTERIOR LENGTH SQUARES TOTAL HOUSE AREA 25.00m BLOCK DEPTH 12.50m BLOCK WIDTH

### Canterbury 178





# Carson

### Carson 204







篇 4 🗁 2 🕮 2 賦 1 奋 2

### Carson 230



#### Ca