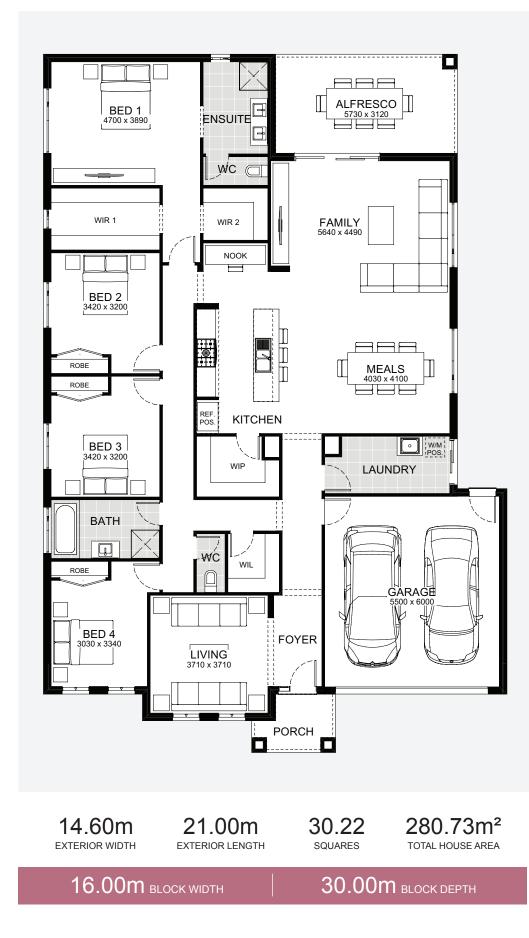

uch sought-after convenience for busy family life. Delta's living zones provide comfort for a larger family, with a living area that opens to an alfresco, fusing the spaces to create an indoor-outdoor haven.



### Delta 299





# Fitzroy

### Fitzroy 257

Impeccable design makes Fitzroy impressive from the moment you step in the door. With an expansive living space and large bedrooms, Fitzroy is ideal for the growing family. A study nook near the kitchen allows you to keep an eye on homework while you prepare meals. Then, take a well-earned break in the family room nearby. With living areas on one side and bedrooms zoned on the other, private spaces are kept away from the livelier areas of the home to make entertaining and peaceful nights possible at the same time.





### Fitzroy 281





# Franklin

### 

#### Charismatic, creative style and day-to-day convenience are the inspiration for Franklin. Flooded with light, Franklin features an entertainer's kitchen with a walk-in pantry overlooking an expansive meals and family area. Bedrooms are positioned on one side of the home, away from living areas, assuring quiet retreat while using your block to your advantage. A living room at the front of the home, quick access to the laundry from the garage and linen closet positioned near bedrooms, simply make family life easier.



### Franklin 205



#### Franklin 234



#### 

#### Franklin 232





#### Franklin 245





### Franklin 263





# Highett

#### Highett pays homage to practical family life without losing an ounce of style. Functional yet intelligently designed, H