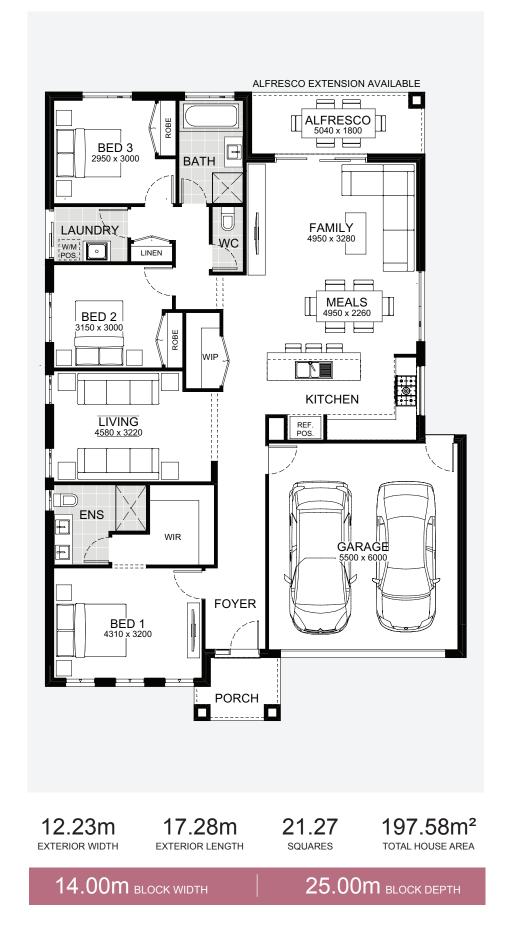

hat even narrower blocks are maximised with enough living space for

everyone. The rear of the home ensures a warm and

inviting living space, drenched in natural light.

#### Manningham 172





#### Manningham 188





# Melrose

### Melrose 178

Transform your family life with convenient and compelling Melrose. The sun-filled kitchen makes meal preparation a time to enjoy, while the pantry and additional storage throughout, help keep areas clean and tidy. To assure peaceful retreat and privacy, the master bedroom is at the front of the home, featuring an ensuite and walk-in robe. With the option of three or four bedrooms and multiple living areas, Melrose is designed with the whole family in mind.





#### Melrose 205



#### 

#### Melrose 220



#### Melrose 236



#### Melrose 198



50 Alpha Collection Single Storey by JG King Homes

#### Melrose 243



#### 

#### Melrose 262



# Montague

### Montague 232



Carefully designed to allow for privacy when needed, Montague has the flexibility to be zoned, to keep the house warmer in winter and cooler in summer. You can opt to section off the master suite whilst family and guests enjoy their own part of the home. A large family room, meals area and well-appointed kitchen opens to an alfresco, enlarging the living space even further. With Montague, you'll be spoilt for storage with a walk-in pantry, walk-in linen closets and built-in wardrobes in every bedroom.



#### Montague 263









# Queensberry

Oozing character and replete with luxury, Queensberry is a clever design that ticks all the boxes. Generously sized