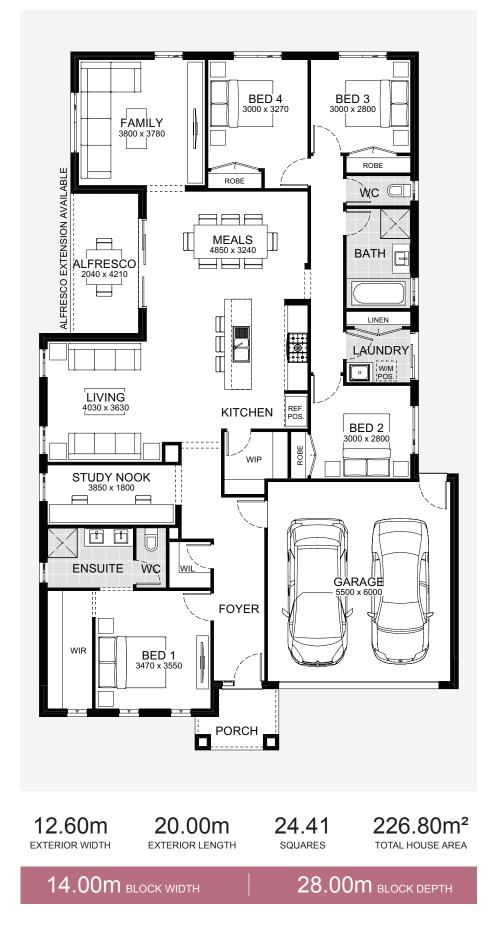

WIDTH

### Canterbury 178





# Carson

### Carson 204







篇 4 🗁 2 🕮 2 賦 1 奋 2

### Carson 230



#### Carson 247



Alpha Collection Single Storey by JG King Homes 25

### Carson 262





### Carson 282



### Carson 299



# Clarendon

For a delightful home, look no further than Clarendon. With the alfresco area cleverly positioned to the side of the home, the family living area is flooded with dreamy daylight and entertaining outdoors becomes effortless. Clarendon offers a choice of three or four bedrooms, always ensuring that the master bedroom feels spacious and luxurious with access to a large walk-in wardrobe cleverly concealed behind the bed. Choose between a study nook or home office and enjoy zoned bedrooms to one side of the home.



### Clarendon 193



### Clarendon 227



#### Clarendon 246



### Clarendon 260







# Delta

#### Capture the feeling of luxury with the sophisticated yet flexible Delta design. When it comes time to relax, you'll be spoilt for choice with four generous living areas and four bedrooms. A peaceful, private home office and ample storage add much sought-after convenience for busy family life. Delta's living zones provide comfort for a larger family, with a living area that opens to an alfresco, fusing the spaces to create an indoor-outdoor haven.



### Delta 299





# Fitzroy

### Fitzroy 257

Impeccable design makes Fitzroy impressive from the moment you step in the door. With an expansive living space and large bedrooms, Fitzroy is ideal for the growing family. A study nook near the kitchen allows you to keep an eye on home