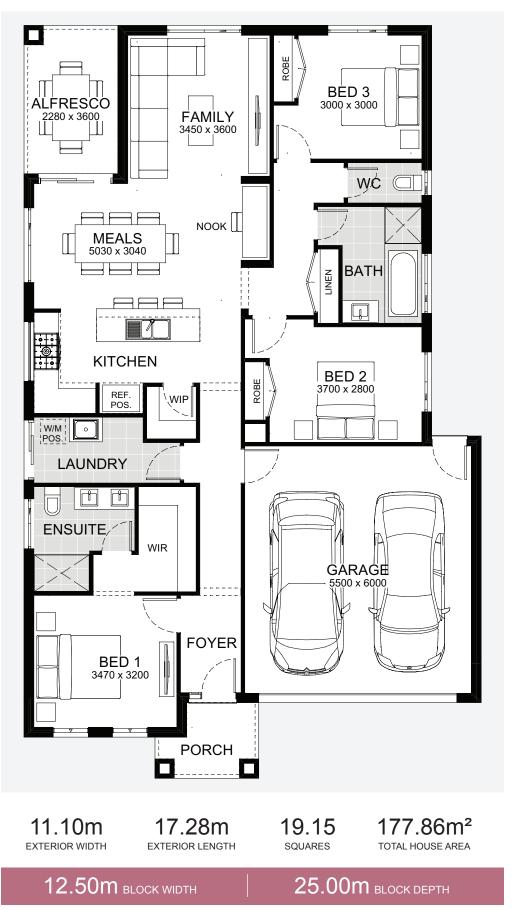

# Queensberry

Oozing character and replete with luxury, Queensberry is a clever design that ticks all the boxes. Generously sized kitchen, meals and living spaces make this design ideal for enjoying time with family and friends. Imagine being able to transform two large living areas into one huge entertaining area and use the alfresco to expand the space even further. That's what you can expect from the Queensberry, with up to four bedrooms, two bathrooms and ample storage throughout the home.

### Queensberry 178