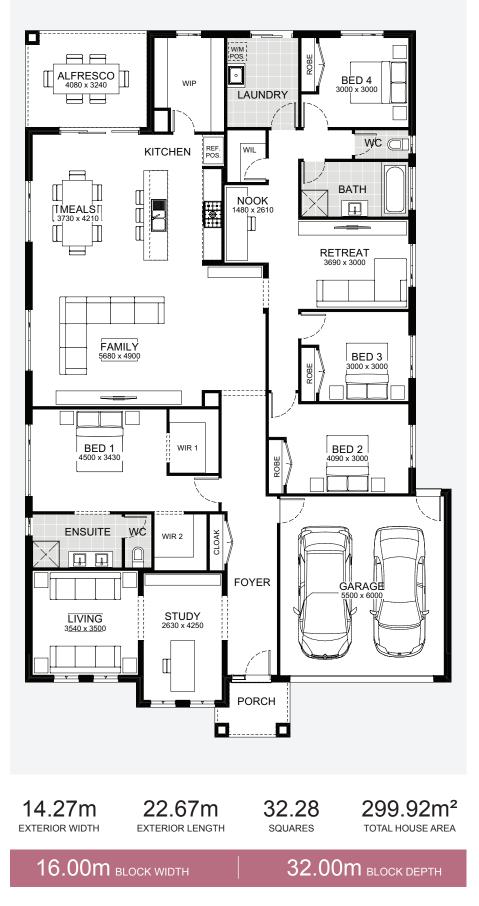

# Belmore

#### Belmore has chameleon-like versatility that can adapt to your family's needs. With an impressive wide entry, this home feels inviting from the moment you arrive. The open plan family room and meals area that flow into the alfresco make Belmore perfect for entertaining. Fashionistas will be smitten by the spacious master bedroom with two walk-in robes and ensuite. Choice abounds in the larger Belmore designs, with options for bedrooms to share a retreat or study.

#### Belmore 300

Alpha Collection Single Storey by JG King Homes 17