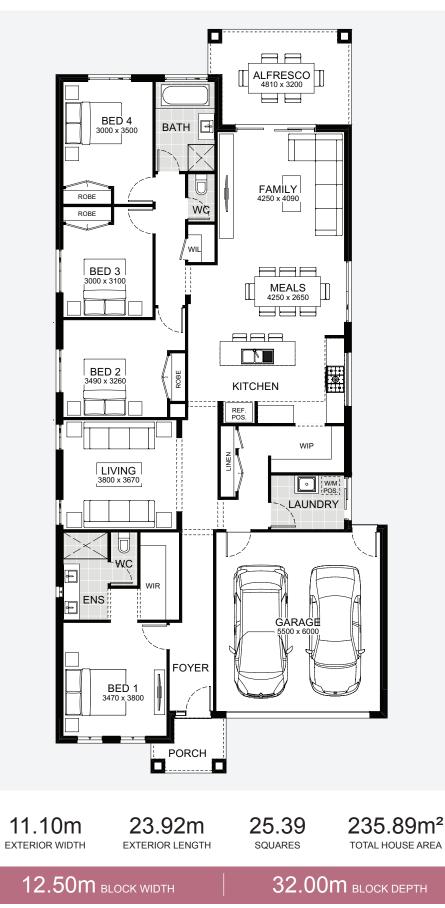

into the design so that even narrower blocks are maximised with enough living space for

everyone. The rear of the home ensures a warm and

inviting living space, drenched in natural light.

#### Manningham 172





#### Manningham 188





# Melrose

### Melrose 178

Transform your family life with convenient and compelling Melrose. The sun-filled kitchen makes meal preparation a time to enjoy, while the pantry and additional storage throughout, help keep areas clean and tidy. To assure peaceful retreat and privacy, the master bedroom is at the front of the home, featuring an ensuite and walk-in robe. With the option of three or four bedrooms and multiple living areas, Melrose is designed with the whole family in mind.





#### Melrose 205



#### 

#### Melrose 220



#### Melrose 236



#### Melrose 198



50 Alpha Collection Single Storey by JG King Homes

#### Melrose 243



#### 

#### Melrose 262



# Montague

### Montague 232



Carefully designed to allow for privacy when needed, Montague has the flexibility to be zoned, to keep the house warmer in winter and cooler in summer. You can opt to section off the master suite whilst family and guests enjoy their own part of the home. A large family room, meals area and well-appointed kitchen opens to an alfresco, enlarging the living space even further. With Montague, you'll be spoilt for storage with a walk-in pantry, walk-in linen closets and built-in wardrobes in every bedroom.



#### Montague 263









# Queensberry

Oozing character and replete with luxury, Queensberry is a clever design that ticks all the box