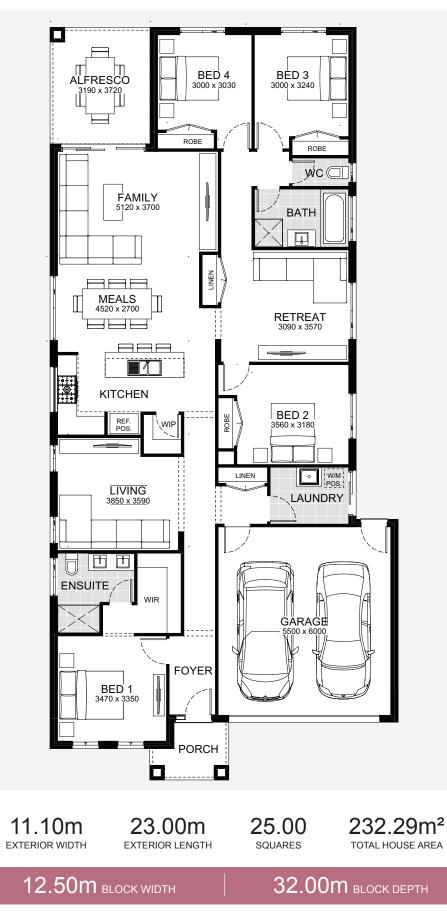

# Queensberry

Oozing character and replete with luxury, Queensberry is a clever design that ticks all the boxes. Generously sized kitchen, meals and living spaces make this design ideal for enjoying time with family and friends. Imagine being able to transform two large living areas into one huge entertaining area and use the alfresco to expand the space even further. That's what you can expect from the Queensberry, with up to four bedrooms, two bathrooms and ample storage throughout the home.

#### Queensberry 232