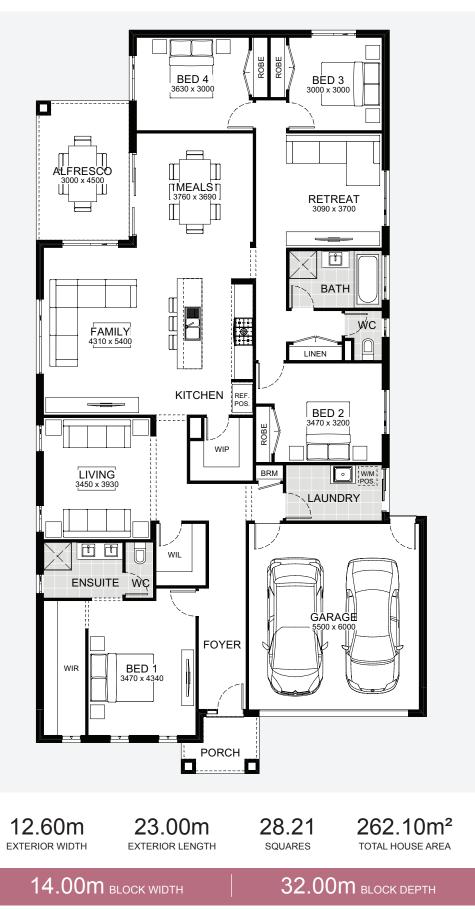

63

#### Clever architectural expression makes Canterbury an inspired choice for shorter blocks. By making the most of your land's space, Canterbury is sublimely comfortable. With walk-in robes, walk-in pantry and linen closet, there's ample storage throughout the home.



#### ┢ **FAMILY** 4180 x 3310 BATH BED 3 3000 x 3220 ROBE WC 🤇 MEALS 4590 x 2590 ROBE WIL WIP BED 2 3000 x 3100 **KITCHEN** REF. POS. • LAUNDRY W/M 0 BRM ENS WIR 4 GARAGE 5500 x 6000 FOYER BED 1 3470 x 3350 11.10m 16.00m 17.59 163.38m<sup>2</sup> EXTERIOR WIDTH EXTERIOR LENGTH SQUARES TOTAL HOUSE AREA 25.00m BLOCK DEPTH 12.50m BLOCK WIDTH

### Canterbury 178





# Carson

### Carson 204







篇 4 🗁 2 🕮 2 賦 1 奋 2

### Carson 230



#### Carson 247



Alpha Collection Single Storey by JG King Homes 25

### Carson 262





### Carson 282



### Carson 299



# Clarendon

For a delightful home, look no further than Clarendon. With the alfresco area cleverly positioned to the side of the home, the family living area is flooded with dreamy daylight and entertaining outdoors becomes effortless. Clarendon offers a choice of three or four bedrooms, always ensuring that the master bedroom feels spacious and luxurious with access to a large walk-in wardrobe cleverly concealed behind the bed. Choose between a study nook or home office and enjoy zoned bedrooms to one side of the home.



### Clarendon 193



### Clarendon 227



#### Clarendon 246



### Clarendon 260







# Delta

#### Capture the feeling of luxury with the sophisticated yet flexible Delta design. When it comes time to relax, you'll be spoilt for