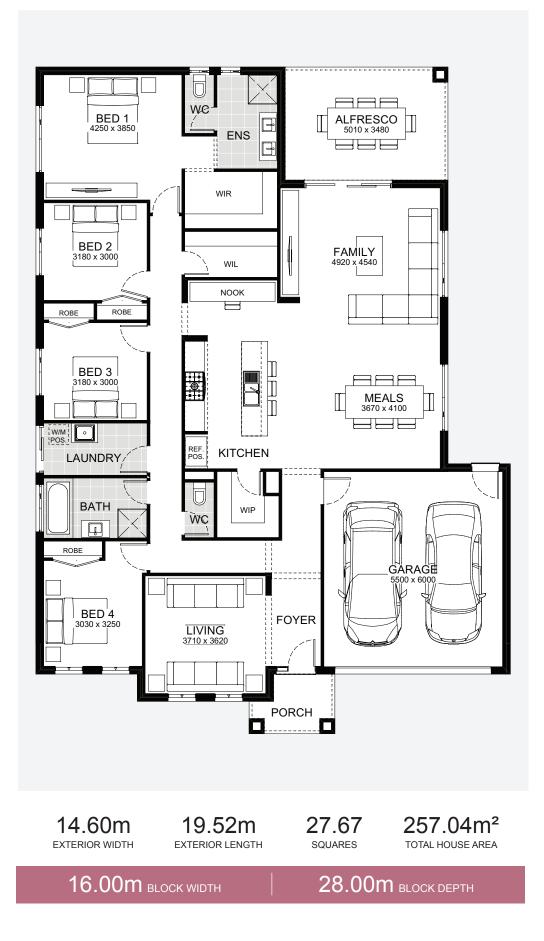

# Fitzroy

### Fitzroy 257

Impeccable design makes Fitzroy impressive from the moment you step in the door. With an expansive living space and large bedrooms, Fitzroy is ideal for the growing family. A study nook near the kitchen allows you to keep an eye on homework while you prepare meals. Then, take a well-earned break in the family room nearby. With living areas on one side and bedrooms zoned on the other, private spaces are kept away from the livelier areas of the home to make entertaining and peaceful nights possible at the same time.