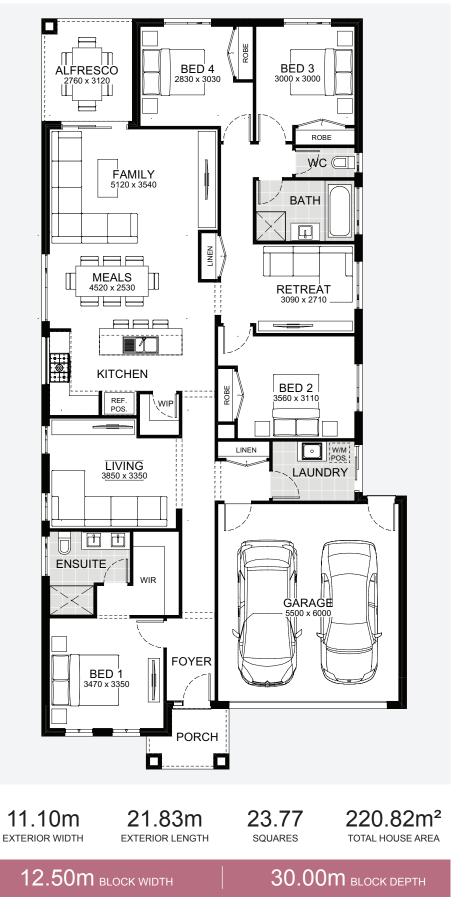

# Queensberry

Oozing character and replete with luxury, Queensberry is a clever design that ticks all the boxes. Generously sized kitchen, meals and living spaces make this design ideal for enjoying time with family and friends. Imagine being able to transform two large living areas into one huge entertaining area and use the alfresco to expand the space even further. That's what you can expect from the Queensberry, with up to four bedrooms, two bathrooms and ample storage throughout the home.

#### Queensberry 202

#### Queensberry 237