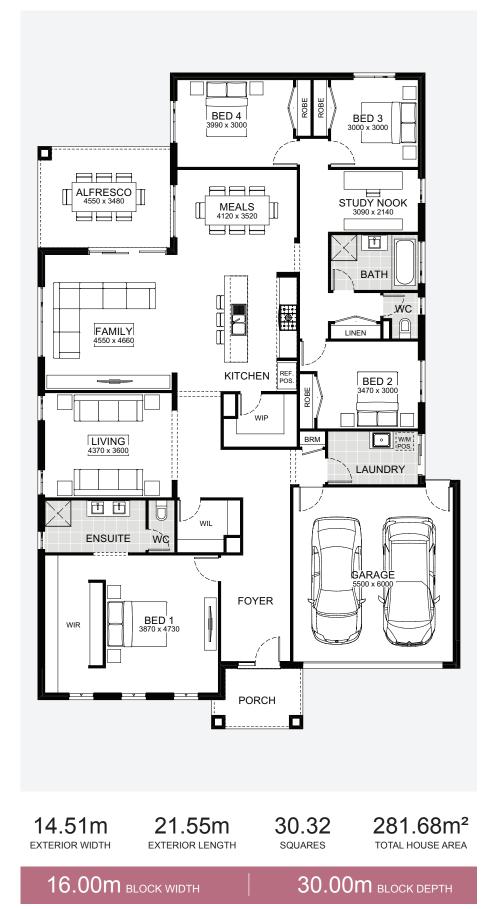

## Austin

### Austin 262

Sublime style and convenience come together in Austin. Park in the double garage and access the large walk-in pantry to drop off your shopping with ease. The laundry is also nearby, ideal for leaving muddy sports clothes or outdoor gear before entering the home. A study-nook adjacent to the kitchen makes multitasking effortless, whilst linen closets and fitted robes in every bedroom provide ample storage. Austin makes family life feel organised, even on the busiest days.