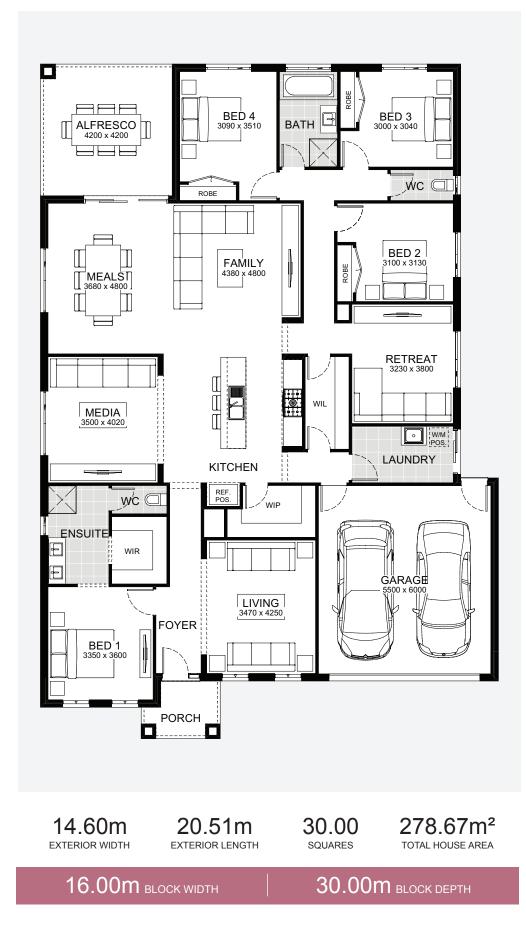

#### Johnston 279

# Manningham

Discover a sanctuary that's right for your family. This timeless design has the master bedroom at the front of

the home, while the open plan kitchen and dining offer easy access to the alfresco and rear yard. Storage is

cleverly worked into the design so that even narrower blocks are maximised with enough living space for

everyone. The rear of the home ensures a warm and

inviting living space, drenched in natural light.