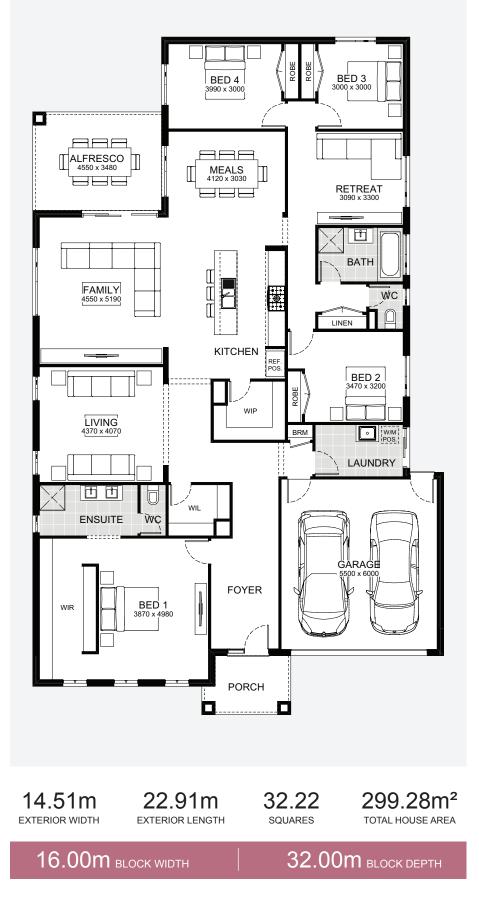

sion makes Canterbury an inspired choice for shorter blocks. By making the most of your land's space, Canterbury is sublimely comfortable. With walk-in robes, walk-in pantry and linen closet, there's ample storage throughout the home.



#### ┢ **FAMILY** 4180 x 3310 BATH BED 3 3000 x 3220 ROBE WC 🤇 MEALS 4590 x 2590 ROBE WIL WIP BED 2 3000 x 3100 **KITCHEN** REF. POS. • LAUNDRY W/M 0 BRM ENS WIR 4 GARAGE 5500 x 6000 FOYER BED 1 3470 x 3350 11.10m 16.00m 17.59 163.38m<sup>2</sup> EXTERIOR WIDTH EXTERIOR LENGTH SQUARES TOTAL HOUSE AREA 25.00m BLOCK DEPTH 12.50m BLOCK WIDTH

### Canterbury 178





# Carson

### Carson 204







篇 4 🗁 2 🕮 2 賦 1 奋 2

### Carson 230



#### Carson 247



Alpha Collection Single Storey by JG King Homes 25

### Carson 262





### Carson 282



### Carson 299



# Clarendon

For a delightful home, look no further than Clarendon. With the alfresco area cleverly positioned to the side of the home, the family living area is flooded with dreamy daylight and entertaining outdoors becomes effortless. Clarendon offers a choice of three or four bedrooms, always ensuring that the master bedroom feels spacious and luxurious with access to a large walk-in wardrobe cleverly concealed behind the bed. Choose between a study nook or home office and enjoy zoned bedrooms to one side of the home.



### Clarendon 193



### Clarendon 227



#### Clarendon 246



### Clarendon 260







# Delta

#### Capture the feeling of luxury with the sophisticated yet flexible Delta design. When it comes time to relax, you'll be spoilt for choice with four generous living ar