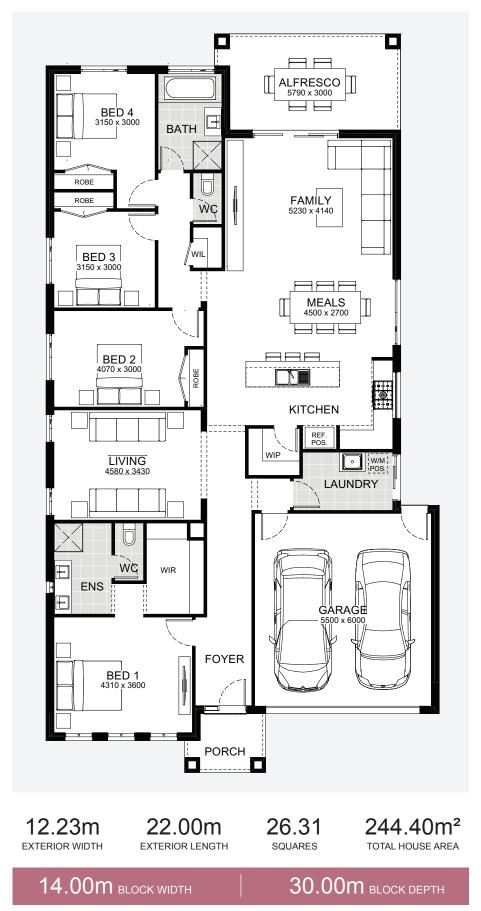

ryone. The rear of the home ensures a warm and

inviting living space, drenched in natural light.

#### Manningham 172





#### Manningham 188





# Melrose

### Melrose 178

Transform your family life with convenient and compelling Melrose. The sun-filled kitchen makes meal preparation a time to enjoy, while the pantry and additional storage throughout, help keep areas clean and tidy. To assure peaceful retreat and privacy, the master bedroom is at the front of the home, featuring an ensuite and walk-in robe. With the option of three or four bedrooms and multiple living areas, Melrose is designed with the whole family in mind.





#### Melrose 205



#### 

#### Melrose 220



#### Melrose 236



#### Melrose 198



50 Alpha Collection Single Storey by JG King Homes

#### Melrose 243



#### 

#### Melrose 262



# Montague

### Montague 232



Carefully designed to allow for privacy when needed, Montague has the flexibility to be zoned, to keep the house warmer in winter and cooler in summer. You can opt to section off the master suite whilst family and guests enjoy their own part of the home. A large family room, meals area and well-appointed kitchen opens to an alfresco, enlarging the living space even further. With Montague, you'll be spoilt for storage with a walk-in pantry, walk-in linen closets and built-in wardrobes in every bedroom.



#### Montague 263









# Queensberry

Oozing character and replete with luxury, Queensberry is a clever design that ticks all the boxes. Generously sized kitchen, meals and living spaces make this design ideal for enjoying ti