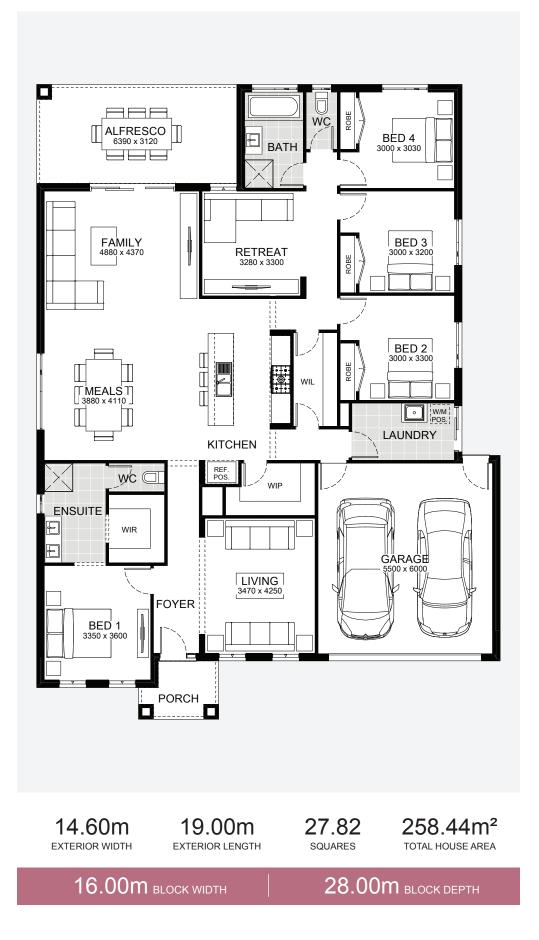

to an alfresco so you can cherish precious family time both indoors and out. With a master bedroom at the rear of the home, wake up to views of your leafy backyard every morning.







# Johnston

### Johnston 218

Johnston expertly balances indulgence and practicality with its clever design. With expansive light-filled spaces, zoned bedroom areas, a large master suite and a double car garage, each aspect of family life is highly considered. The design offers an uber comfortable lifestyle with multiple living areas and huge storage spaces. The kitchen, meals, family and alfresco area can be zoned off from the rest of the home to entertain in style. If your block is on the wider side, Johnston delivers large openspaced living you'll adore.





#### Johnston 232





#### Johnston 258





#### Johnston 279





# Manningham

Discover a sanctuary that's right for your family. This timeless design has the master bedroom at the front of

the home, while the open plan kitchen and dining offer easy access to the alfresco and rear yard. Storage is

cleverly worked into the design so that even narrower blocks are maximised with enough living space for

everyone. The rear of the home ensures a warm and

inviting living space, drenched in natural light.

#### Manningham 172





#### Manningham 188





# Melrose

### Melrose 178

Transform your family life with convenient and compelling Melrose. The sun-filled kitchen makes meal preparation a time to enjoy, while the pantry and additional storage throughout, help keep areas clean and tidy. To assure peaceful retreat and privacy,