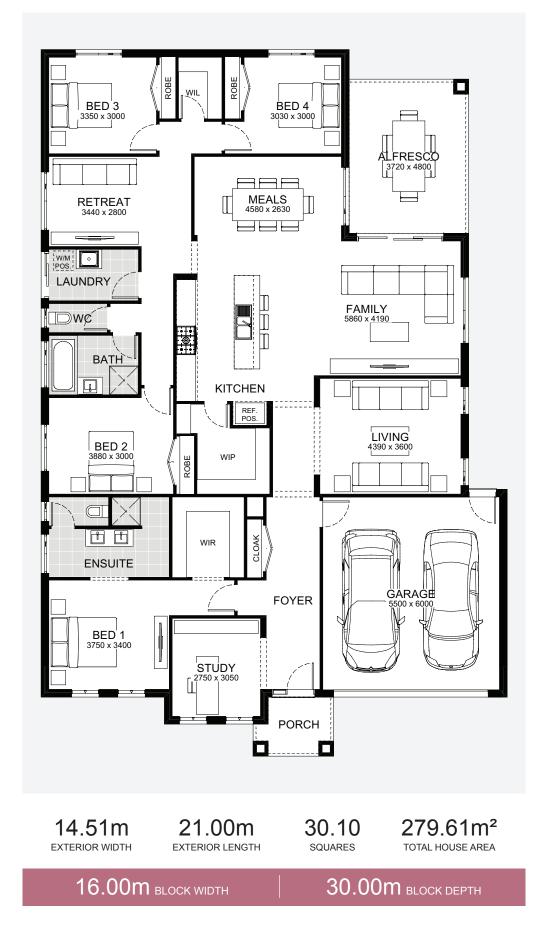

### Bourke

### Bourke 280

Love nothing more than laughing with friends and family over a home cooked meal? Bourke will help you entertain in style. With plentiful space, the kitchen, family and meals area completely open to the alfresco. A cloakroom at the entry adds a thoughtful touch as you greet guests at the door. With multiple living areas, four bedrooms and a study, Bourke truly maximises space to make sure you, your family and guests have everything you need at your fingertips.