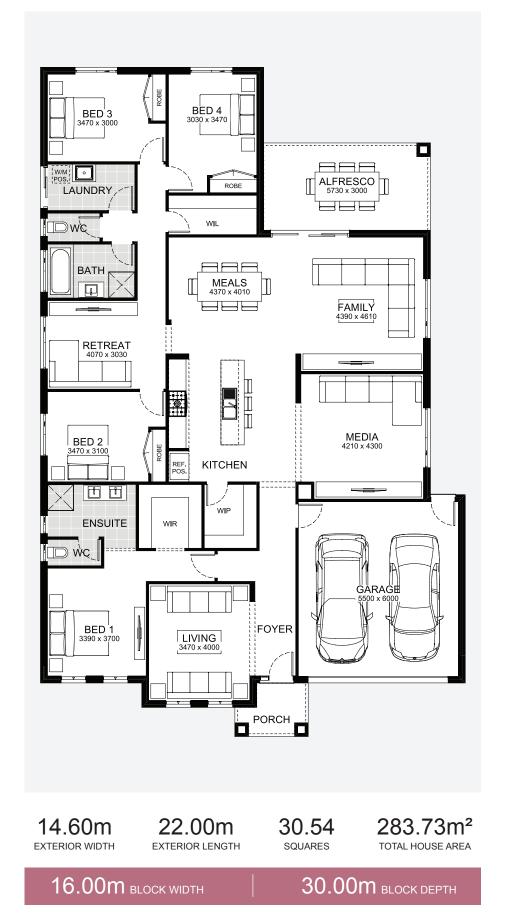

resco. A cloakroom at the entry adds a thoughtful touch as you greet guests at the door. With multiple living areas, four bedrooms and a study, Bourke truly maximises space to make sure you, your family and guests have everything you need at your fingertips.



# Brunswick

Savour every moment of family life with balanced living in Brunswick. Carefully designed to maximise space, Brunswick features both formal and informal living areas. There's plenty of room for storage, including a walk-in pantry, separate laundry, linen cupboard and wardrobes in the bedrooms. The master bedroom features a huge walk-in wardrobe and ensuite. For larger blocks of land, add a meticulously designed media room and retreat, tucked away with the zoned bedrooms.



### 

### Brunswick 254



#### Brunswick 284



### 

#### **Brunswick 302**



# Canterbury

Canterbury 163

#### Clever architectural expression makes Canterbury an inspired choice for shorter blocks. By making the most of your land's space, Canterbury is sublimely comfortable. With walk-in robes, walk-in pantry and linen closet, there's ample storage throughout the home.



#### ┢ **FAMILY** 4180 x 3310 BATH BED 3 3000 x 3220 ROBE WC 🤇 MEALS 4590 x 2590 ROBE WIL WIP BED 2 3000 x 3100 **KITCHEN** REF. POS. • LAUNDRY W/M 0 BRM ENS WIR 4 GARAGE 5500 x 6000 FOYER BED 1 3470 x 3350 11.10m 16.00m 17.59 163.38m<sup>2</sup> EXTERIOR WIDTH EXTERIOR LENGTH SQUARES TOTAL HOUSE AREA 25.00m BLOCK DEPTH 12.50m BLOCK WIDTH

### Canterbury 178





# Carson

### Carson 204







篇 4 🗁 2 🕮 2 賦 1 奋 2

### Carson 230



#### Carson 247



Alpha Coll