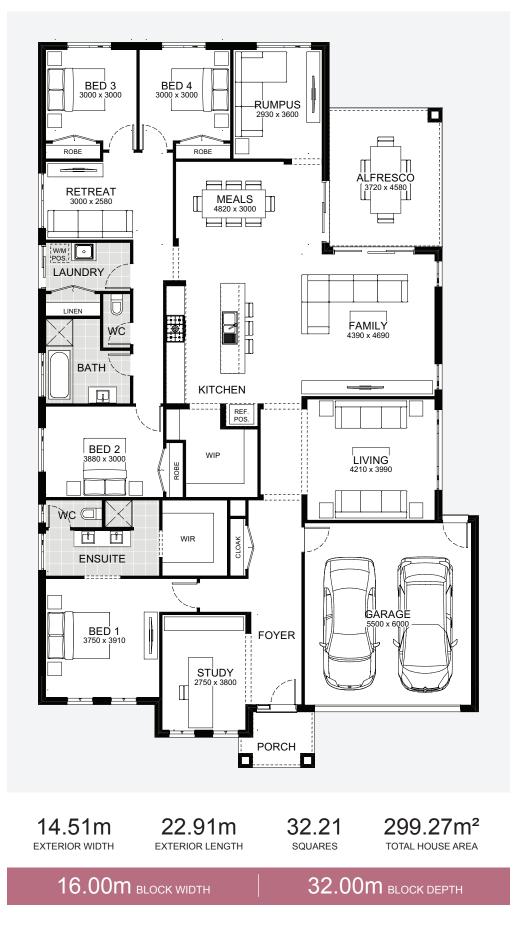

#### Capture the feeling of luxury with the sophisticated yet flexible Delta design. When it comes time to relax, you'll be spoilt for choice with four generous living areas and four bedrooms. A peaceful, private home office and ample storage add much sought-after convenience for busy family life. Delta's living zones provide comfort for a larger family, with a living area that opens to an alfresco, fusing the spaces to create an indoor-outdoor haven.

### Delta 299