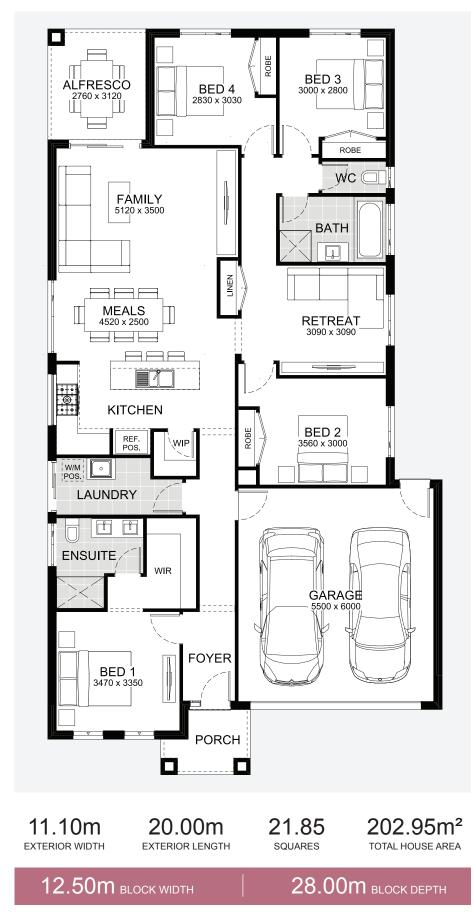

# Queensberry

Oozing character and replete with luxury, Queensberry is a clever design that ticks all the boxes. Generously sized kitchen, meals and living spaces make this design ideal for enjoying time with family and friends. Imagine being able to transform two large living areas into one huge entertaining area and use the alfresco to expand the space even further. That's what you can expect from the Queensberry, with up to four bedrooms, two bathrooms and ample storage throughout the home.

#### Queensberry 221

Alpha Collection Single Storey by JG King Homes 57