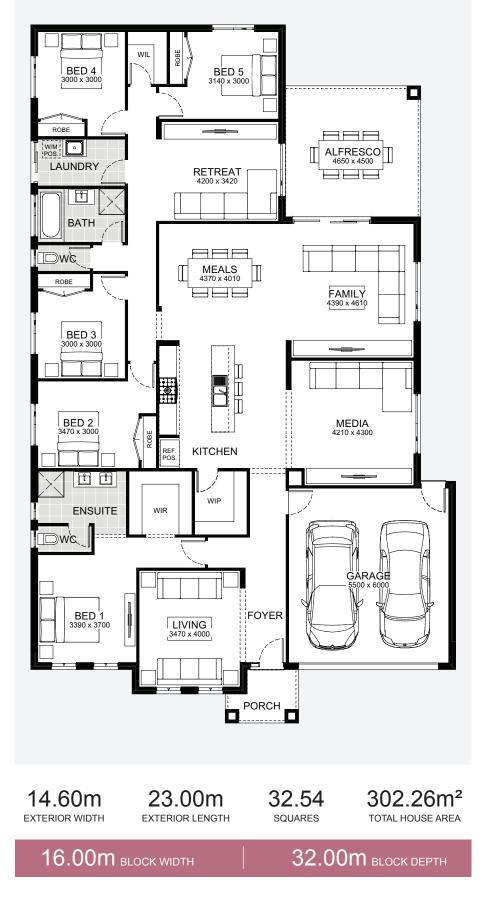

adds a thoughtful touch as you greet guests at the door. With multiple living areas, four bedrooms and a study, Bourke truly maximises space to make sure you, your family and guests have everything you need at your fingertips.



# Brunswick

Savour every moment of family life with balanced living in Brunswick. Carefully designed to maximise space, Brunswick features both formal and informal living areas. There's plenty of room for storage, including a walk-in pantry, separate laundry, linen cupboard and wardrobes in the bedrooms. The master bedroom features a huge walk-in wardrobe and ensuite. For larger blocks of land, add a meticulously designed media room and retreat, tucked away with the zoned bedrooms.



### 

### Brunswick 254



#### Brunswick 284



### 

#### **Brunswick 302**



# Canterbury

Canterbury 163

#### Clever architectural expression makes Canterbury an inspired choice for shorter blocks. By making the most of your land's space, Canterbury is sublimely comfortable. With walk-in robes, walk-in pantry and linen closet, there's ample storage throughout the home.



#### ┢ **FAMILY** 4180 x 3310 BATH BED 3 3000 x 3220 ROBE WC 🤇 MEALS 4590 x 2590 ROBE WIL WIP BED 2 3000 x 3100 **KITCHEN** REF. POS. • LAUNDRY W/M 0 BRM ENS WIR 4 GARAGE 5500 x 6000 FOYER BED 1 3470 x 3350 11.10m 16.00m 17.59 163.38m<sup>2</sup> EXTERIOR WIDTH EXTERIOR LENGTH SQUARES TOTAL HOUSE AREA 25.00m BLOCK DEPTH 12.50m BLOCK WIDTH

### Canterbury 178





# Carson

### Carson 204







篇 4 🗁 2 🕮 2 賦 1 奋 2

### Carson 230



#### Carson 247



Alpha Collection Single Storey by JG King