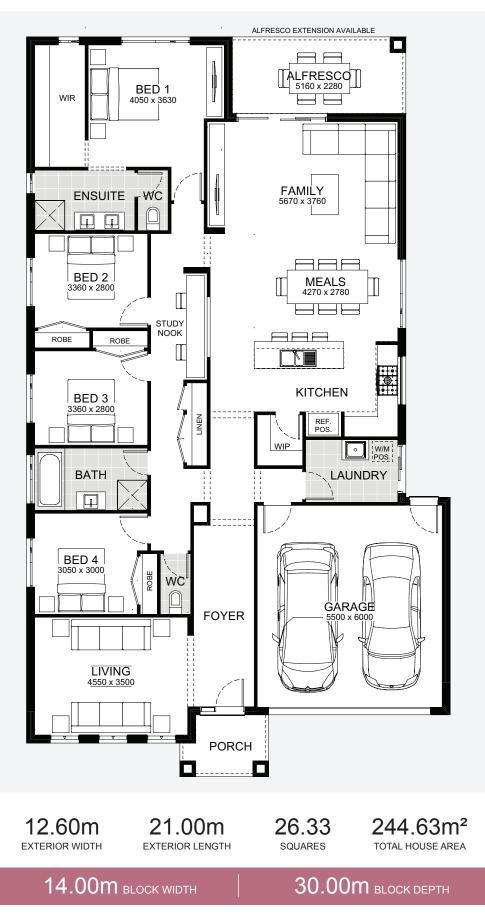

er, private spaces are kept away from the livelier areas of the home to make entertaining and peaceful nights possible at the same time.





### Fitzroy 281





# Franklin

### 

#### Charismatic, creative style and day-to-day convenience are the inspiration for Franklin. Flooded with light, Franklin features an entertainer's kitchen with a walk-in pantry overlooking an expansive meals and family area. Bedrooms are positioned on one side of the home, away from living areas, assuring quiet retreat while using your block to your advantage. A living room at the front of the home, quick access to the laundry from the garage and linen closet positioned near bedrooms, simply make family life easier.



### Franklin 205



#### Franklin 234



#### 

#### Franklin 232





#### Franklin 245





### Franklin 263





# Highett

#### Highett pays homage to practical family life without losing an ounce of style. Functional yet intelligently designed, Highett was crafted with narrower blocks in mind. This four bedroom home offers plenty of personal space. The well laid out kitchen opens through to an alfresco so you can cherish precious family time both indoors and out. With a master bedroom at the rear of the home, wake up to views of your leafy backyard every morning.







# Johnston

### Johnston 218

Johnston expertly balances indulgence and practicality with its clever design. With expansive light-filled spaces, zoned bedroom areas, a large master suite and a double car garage, each aspect of family life is highly considered. The design offers an uber comfortable lifestyle w