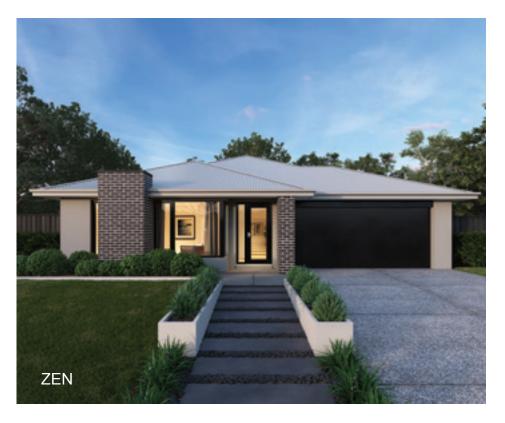

# Single Storey Facade Options

Inspired by nature, each single storey home in the Alpha Collection is impactful yet tasteful. Cleverly designed facades with a balanced blend of materials, and perfected with a durable Colorbond<sup>©</sup> steel roof. With a wide selection of the latest colours and choice of classic pitch or contemporary parapet roof, add refined attention to detail to your new home.

All images are for illustration purposes only. Facade renders displayed are based on 14m wide floorplans.