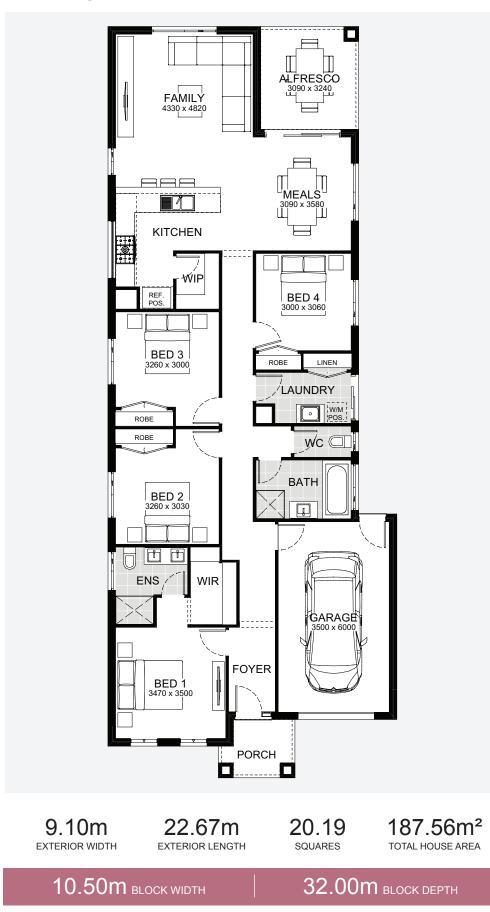

# Manningham

Discover a sanctuary that's right for your family. This timeless design has the master bedroom at the front of

the home, while the open plan kitchen and dining offer easy access to the alfresco and rear yard. Storage is

cleverly worked into the design so that even narrower blocks are maximised with enough living space for

everyone. The rear of the home ensures a warm and

inviting living space, drenched in natural light.

#### Manningham 188