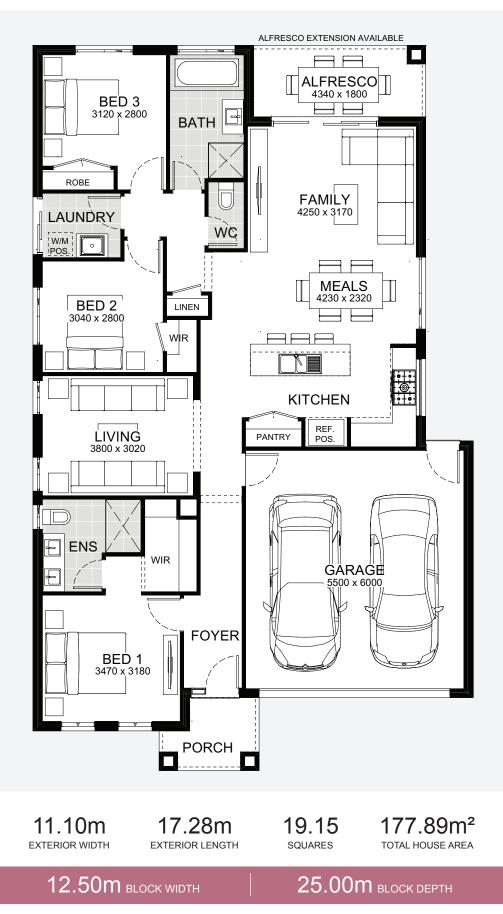

access to the alfresco and rear yard. Storage is

cleverly worked into the design so that even narrower blocks are maximised with enough living space for

everyone. The rear of the home ensures a warm and

inviting living space, drenched in natural light.

#### Manningham 172





#### Manningham 188





# Melrose

### Melrose 178

Transform your family life with convenient and compelling Melrose. The sun-filled kitchen makes meal preparation a time to enjoy, while the pantry and additional storage throughout, help keep areas clean and tidy. To assure peaceful retreat and privacy, the master bedroom is at the front of the home, featuring an ensuite and walk-in robe. With the option of three or four bedrooms and multiple living areas, Melrose is designed with the whole family in mind.





#### Melrose 205



#### 

#### Melrose 220



#### Melrose 236



#### Melrose 198



50 Alpha Collection Single Storey by JG King Homes

#### Melrose 243



#### 

#### Melrose 262



# Montague

### Montague 232



Carefully designed to allow for privacy when needed, Montague has the flexibility to be zoned, to keep the house warmer in winter and cooler in summer. You can opt to section off the master suite whilst family and guests enjoy their own part of the home. A large family room, meals area and well-appointed kitchen opens to an alfresco, enlarging the living space even further. With Montague, you'll be spoilt for storage with a walk-in pantry, walk-in linen closets and built-in wardrobes in every bedroom.



#### Montague 263









# Queensberry

Oozing character and replete