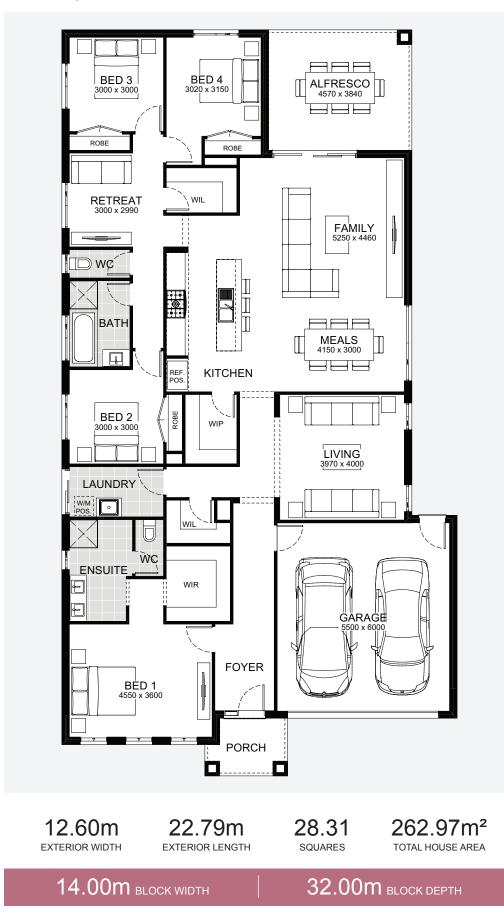

rose is designed with the whole family in mind.





#### Melrose 205



#### 

#### Melrose 220



#### Melrose 236



#### Melrose 198



50 Alpha Collection Single Storey by JG King Homes

#### Melrose 243



#### 

#### Melrose 262



# Montague

### Montague 232



Carefully designed to allow for privacy when needed, Montague has the flexibility to be zoned, to keep the house warmer in winter and cooler in summer. You can opt to section off the master suite whilst family and guests enjoy their own part of the home. A large family room, meals area and well-appointed kitchen opens to an alfresco, enlarging the living space even further. With Montague, you'll be spoilt for storage with a walk-in pantry, walk-in linen closets and built-in wardrobes in every bedroom.



#### Montague 263









# Queensberry

Oozing character and replete with luxury, Queensberry is a clever design that ticks all the boxes. Generously sized kitchen, meals and living spaces make this design ideal for enjoying time with family and friends. Imagine being able to transform two large living areas into one huge entertaining area and use the alfresco to expand the space even further. That's what you can expect from the Queensberry, with up to four bedrooms, two bathrooms and ample storage throughout the home.



### Queensberry 178



#### Queensberry 203



#### Queensberry 221



Alpha Collection Single Storey by JG King Homes 57

#### Queensberry 232



#### Queensberry 202



#### Queensberry 237



#### 

#### Queensberry 263



# Swanston

#### Swanston 178



Seamless use of storage and sp