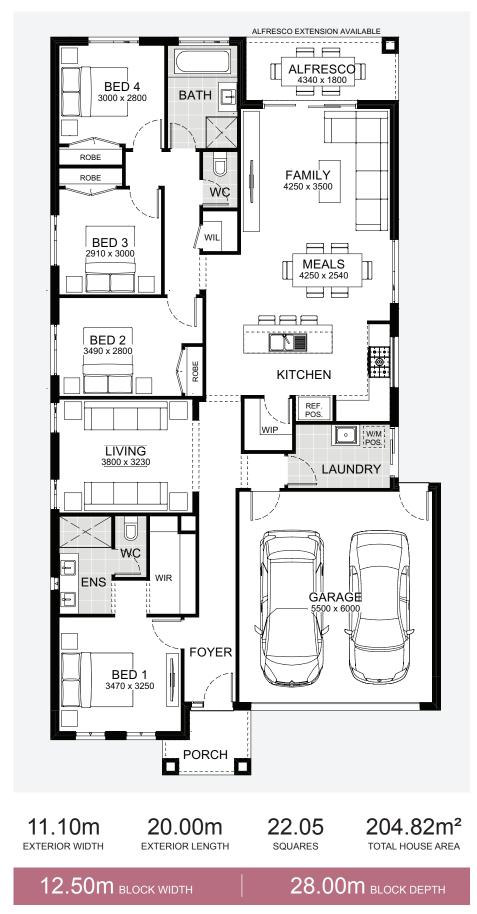

sco and rear yard. Storage is

cleverly worked into the design so that even narrower blocks are maximised with enough living space for

everyone. The rear of the home ensures a warm and

inviting living space, drenched in natural light.

#### Manningham 172





#### Manningham 188





# Melrose

### Melrose 178

Transform your family life with convenient and compelling Melrose. The sun-filled kitchen makes meal preparation a time to enjoy, while the pantry and additional storage throughout, help keep areas clean and tidy. To assure peaceful retreat and privacy, the master bedroom is at the front of the home, featuring an ensuite and walk-in robe. With the option of three or four bedrooms and multiple living areas, Melrose is designed with the whole family in mind.





#### Melrose 205



#### 

#### Melrose 220



#### Melrose 236



#### Melrose 198



50 Alpha Collection Single Storey by JG King Homes

#### Melrose 243



#### 

#### Melrose 262



# Montague

### Montague 232



Carefully designed to allow for privacy when needed, Montague has the flexibility to be zoned, to keep the house warmer in winter and cooler in summer. You can opt to section off the master suite whilst family and guests enjoy their own part of the home. A large family room, meals area and well-appointed kitchen opens to an alfresco, enlarging the living space even further. With Montague, you'll be spoilt for storage with a walk-in pantry, walk-in linen closets and built-in wardrobes in every bedroom.



#### Montague 263









# Queensberry

Oozing character and replete with luxury, Queens