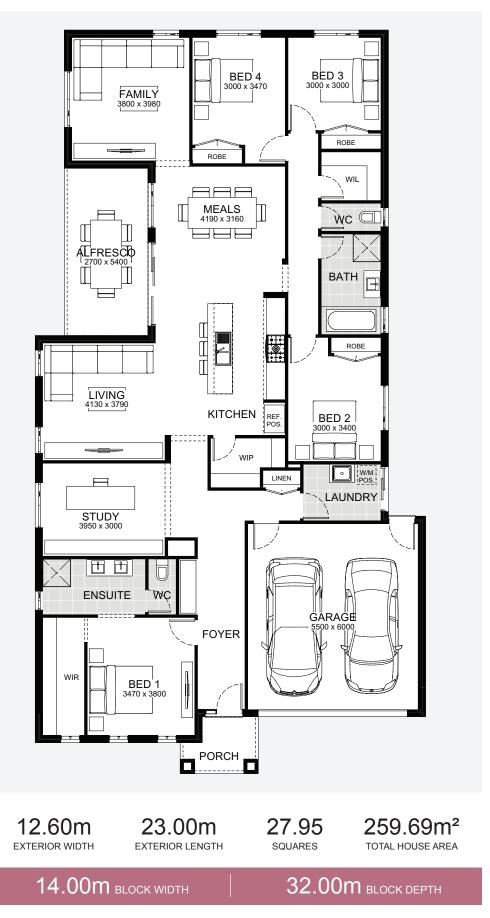

Carson 204







篇 4 🗁 2 🕮 2 賦 1 奋 2

### Carson 230



#### Carson 247



Alpha Collection Single Storey by JG King Homes 25

### Carson 262





### Carson 282



### Carson 299



# Clarendon

For a delightful home, look no further than Clarendon. With the alfresco area cleverly positioned to the side of the home, the family living area is flooded with dreamy daylight and entertaining outdoors becomes effortless. Clarendon offers a choice of three or four bedrooms, always ensuring that the master bedroom feels spacious and luxurious with access to a large walk-in wardrobe cleverly concealed behind the bed. Choose between a study nook or home office and enjoy zoned bedrooms to one side of the home.



### Clarendon 193



### Clarendon 227



#### Clarendon 246



### Clarendon 260







# Delta

#### Capture the feeling of luxury with the sophisticated yet flexible Delta design. When it comes time to relax, you'll be spoilt for choice with four generous living areas and four bedrooms. A peaceful, private home office and ample storage add much sought-after convenience for busy family life. Delta's living zones provide comfort for a larger family, with a living area that opens to an alfresco, fusing the spaces to create an indoor-outdoor haven.



### Delta 299





# Fitzroy

### Fitzroy 257

Impeccable design makes Fitzroy impressive from the moment you step in the door. With an expansive living space and large bedrooms, Fitzroy is ideal for the growing family. A study nook near the kitchen allows you to keep an eye on homework while you prepare meals. Then, take a we