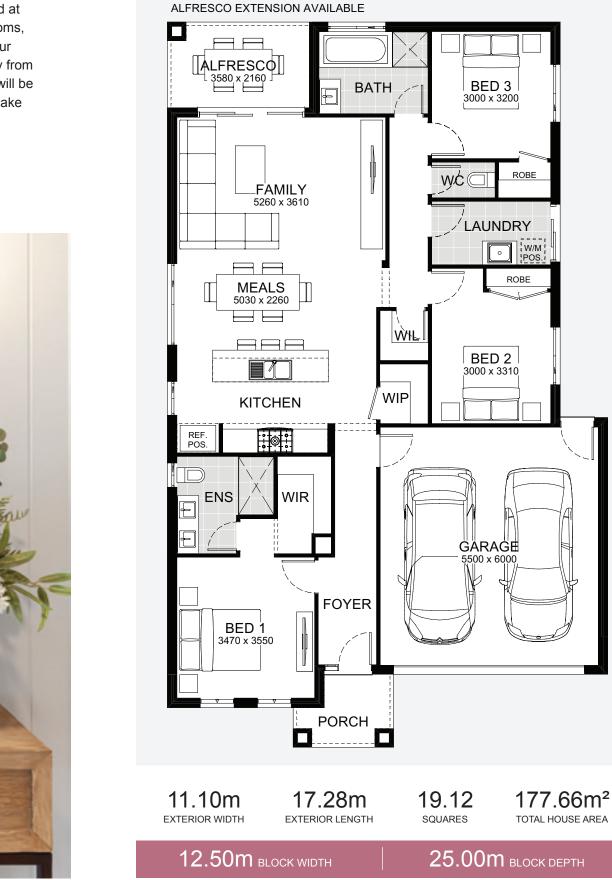

#### Swanston 178

Seamless use of storage and space makes Swanston an inspired choice. The master suite is positioned at the front of the home away from the other bedrooms, creating a compelling space designed around your family's needs. Easy access to the walk-in pantry from the garage means coming home after shopping will be easy and convenient. It's the little touches that make family life blissfully easy in Swanston.