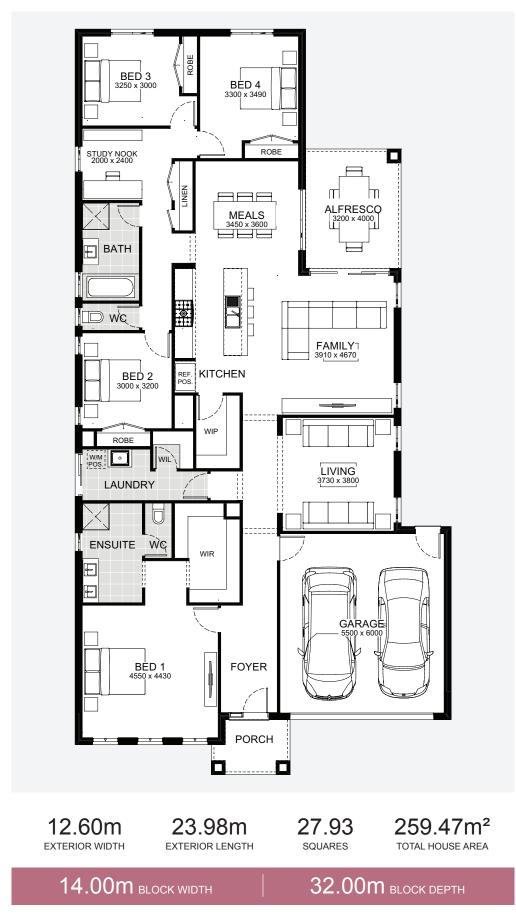

#### Westley 259

If you feel inspired by the great outdoors, then Westley's unrivalled indoor-outdoor design is bound to impress. Fresh air, form and function combine when you open the large family room doors onto a covered alfresco. This transforms the space so you can move freely from inside to out, and enjoy entertaining or simply relaxing. Boasting a huge walk-in pantry and additional living room, hosting dinner parties and lunches can be done with the utmost convenience and style.