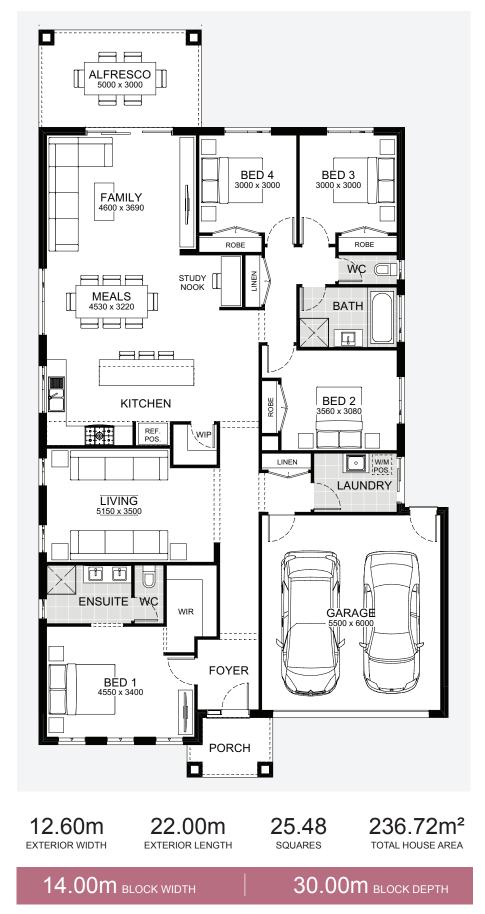

in pantry, walk-in linen closets and built-in wardrobes in every bedroom.



#### Montague 263









# Queensberry

Oozing character and replete with luxury, Queensberry is a clever design that ticks all the boxes. Generously sized kitchen, meals and living spaces make this design ideal for enjoying time with family and friends. Imagine being able to transform two large living areas into one huge entertaining area and use the alfresco to expand the space even further. That's what you can expect from the Queensberry, with up to four bedrooms, two bathrooms and ample storage throughout the home.



### Queensberry 178



#### Queensberry 203



#### Queensberry 221



Alpha Collection Single Storey by JG King Homes 57

#### Queensberry 232



#### Queensberry 202



#### Queensberry 237



#### 

#### Queensberry 263



# Swanston

#### Swanston 178



Seamless use of storage and space makes Swanston an inspired choice. The master suite is positioned at the front of the home away from the other bedrooms, creating a compelling space designed around your family's needs. Easy access to the walk-in pantry from the garage means coming home after shopping will be easy and convenient. It's the little touches that make family life blissfully easy in Swanston.







# Westley

#### Westley 259



If you feel inspired by the great outdoors, then Westley's unrivalled indoor-outdoor design is bound to impress. Fresh air, form and function combine when you open the large family room doors onto a covered alfresco. This transforms the space so you can move freely from inside to out, and