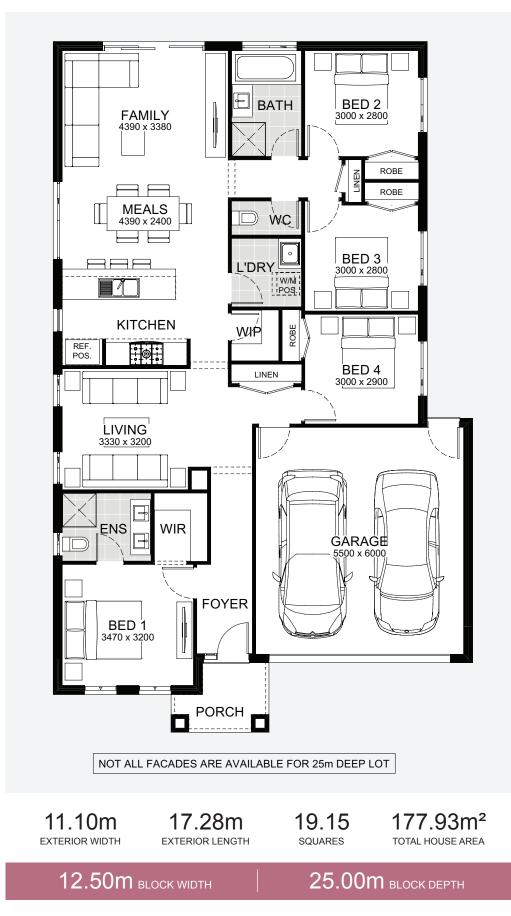

oom and retreat, tucked away with the zoned bedrooms.



### 

### Brunswick 254



#### Brunswick 284



### 

#### **Brunswick 302**



# Canterbury

Canterbury 163

#### Clever architectural expression makes Canterbury an inspired choice for shorter blocks. By making the most of your land's space, Canterbury is sublimely comfortable. With walk-in robes, walk-in pantry and linen closet, there's ample storage throughout the home.



#### ┢ **FAMILY** 4180 x 3310 BATH BED 3 3000 x 3220 ROBE WC 🤇 MEALS 4590 x 2590 ROBE WIL WIP BED 2 3000 x 3100 **KITCHEN** REF. POS. • LAUNDRY W/M 0 BRM ENS WIR 4 GARAGE 5500 x 6000 FOYER BED 1 3470 x 3350 11.10m 16.00m 17.59 163.38m<sup>2</sup> EXTERIOR WIDTH EXTERIOR LENGTH SQUARES TOTAL HOUSE AREA 25.00m BLOCK DEPTH 12.50m BLOCK WIDTH

### Canterbury 178





# Carson

### Carson 204







篇 4 🗁 2 🕮 2 賦 1 奋 2

### Carson 230



#### Carson 247



Alpha Collection Single Storey by JG King Homes 25

### Carson 262





### Carson 282



### Carson 299



# Clarendon

For a delightful home, look no further than Clarendon. With the alfresco area cleverly positioned to the side of the home, the family living area is flooded with dreamy daylight and entertaining outdoors becomes effortless. Clarendon offers a choice of three or four bedrooms, always ensuring that the master bedroom feels spacious and luxurious with access to a large walk-in wardrobe cleverly concealed behind the bed. Choose between a study nook or home office and enjoy zoned bedrooms to one side of the home.



### Clarendon 193



### Clarendon 227



#### Clarendon 246



###