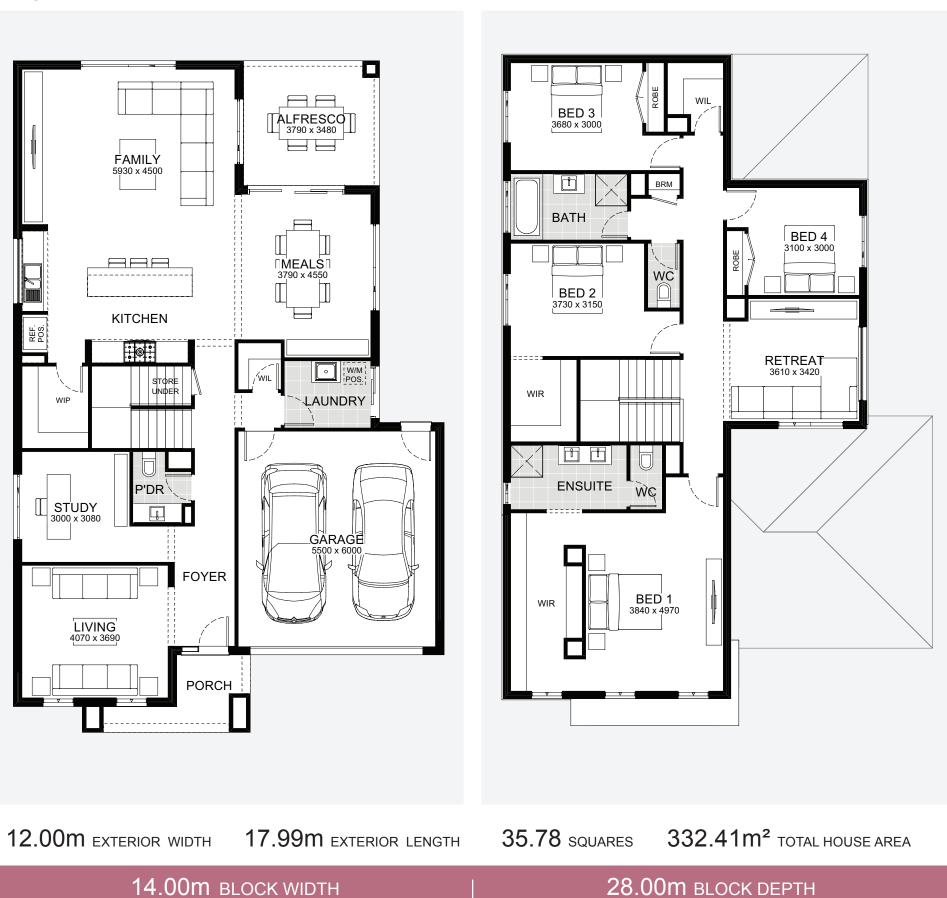

### Belgrave

If you're looking for a large family home that offers it all, Belgrave is for you. The choice of three or four living areas plus a study means everyone has their own space when they need time out. Easy access into the laundry from the garage allows you the convenience to drop bags before entering the home. Clever storage under the staircase as well as a large walk-in pantry, will help you and your family maintain the most organised lifestyle.

### Belgrave 333

**Ground Floor** 

**First Floor** 