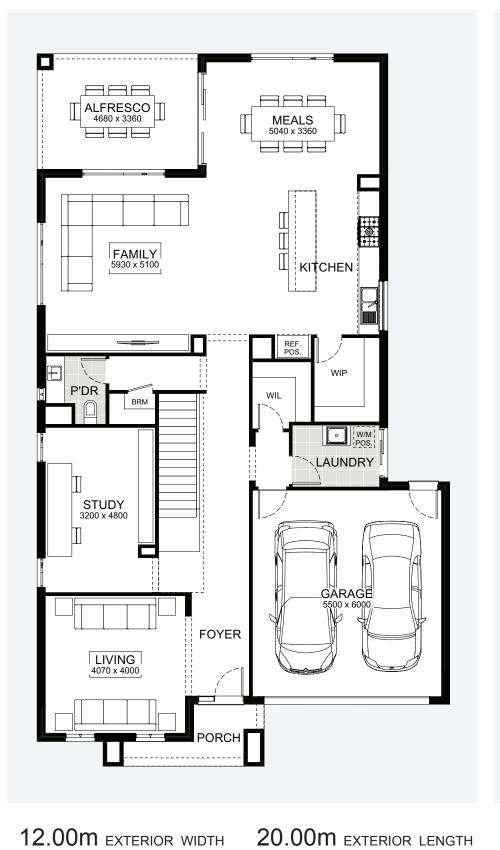

### Belgrave

If you're looking for a large family home that offers it all, Belgrave is for you. The choice of three or four living areas plus a study means everyone has their own space when they need time out. Easy access into the laundry from the garage allows you the convenience to drop bags before entering the home. Clever storage under the staircase as well as a large walk-in pantry, will help you and your family maintain the most organised lifestyle.

#### □ 5 ÷ 2.5 □ 4 耳打 1 ↔ 2

Belgrave 377

**Ground Floor** 

**HHH** WIL BED 3 3680 x 3300 BED 5 3100 x 3560 []MEALS] 3790 x 4410] FAMILY 5930 x 5100 Ċ BRM BATH BED 4 3100 x 3250 <u>PPP</u> WČ MEDIA 3610 x 4130 BED 2 3730 x 3300  $\cap$ KITCHEN ø RETREAT 3610 x 3600 /WIL W/M POS. LAUNDRY WIR WIF D  $\Box$  $\leq$ P'DR ENSUITE ŴÇ STUDY 3000 x 3080 Ţ Г GARAGE 5500 x 6000 FOYER BED 1 3840 x 4970 WIR LIVING 4070 x 3690 PORCH 12.00m EXTERIOR WIDTH 22.00m exterior length 375.51m<sup>2</sup> TOTAL HOUSE AREA 40.42 SQUARES