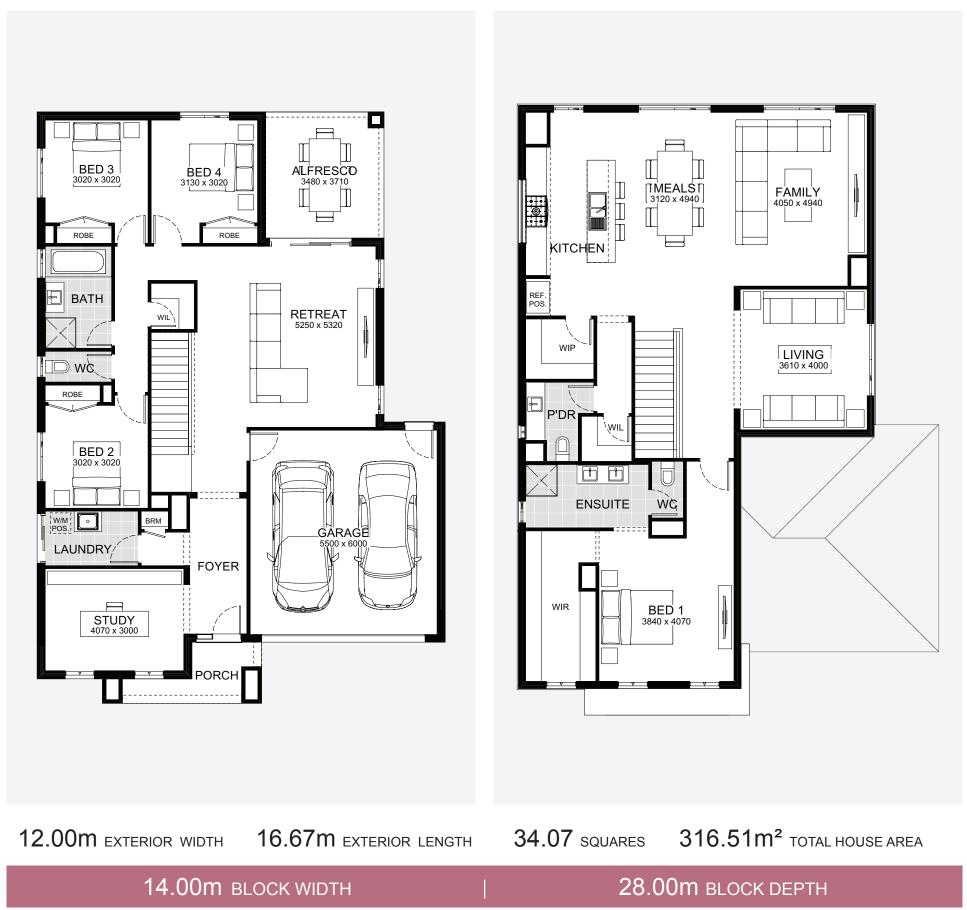

### Spencer

Does your block of land have amazing views from the first floor? Look no further than Spencer's reverse living design. Generously sized windows will make view gazing a daily delight, allowing plenty of sun to enter the home. Downstairs, enjoy the privacy of an office or study at the front of the home as well as an additional living retreat that opens up to a covered alfresco. Four bedrooms and two bathrooms complete this contemporary design.

### 篇4 52.5 53 时1 6-02

#### Spencer 322

**Ground Floor** 

**First Floor** 