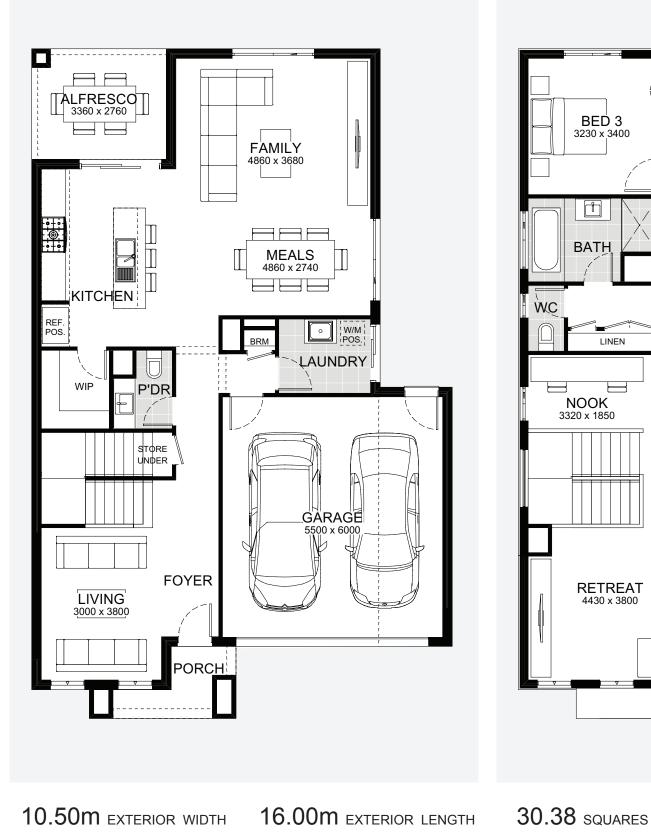

### Rathdowne

Designed to suit a narrow block of land without compromising on space, Rathdowne offers everything the family will need. A living area placed at the front of the home creates a great space for greeting guests separate from the open plan kitchen, family, meals and alfresco area at the rear of the home. Four bedrooms plus a study mean there's ample room for a growing family.

#### Rathdowne 284

**Ground Floor** 

**First Floor** 

12.50m BLOCK WIDTH

25.00m BLOCK DEPTH

12.50m BLOCK WIDTH

19.00m EXTERIOR LENGTH

10.50m EXTERIOR WIDTH

28.00m BLOCK DEPTH

Alpha Collection Double Storey by JG King Homes 25