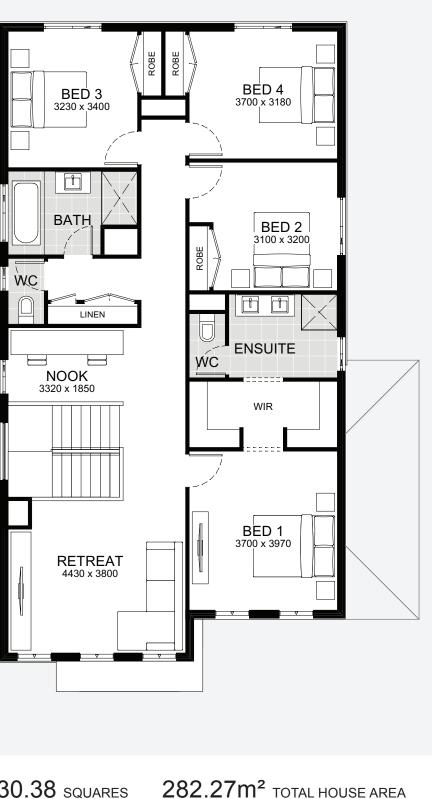

### Rathdowne

Designed to suit a narrow block of land without compromising on space, Rathdowne offers everything the family will need. A living area placed at the front of the home creates a great space for greeting guests separate from the open plan kitchen, family, meals and alfresco area at the rear of the home. Four bedrooms plus a study mean there's ample room for a growing family.

#### Rathdowne 284

**Ground Floor** 

**First Floor** 

12.50m BLOCK WIDTH

25.00m BLOCK DEPTH

12.50m BLOCK WIDTH

19.00m EXTERIOR LENGTH

10.50m EXTERIOR WIDTH

28.00m BLOCK DEPTH

Alpha Collection Double Storey by JG King Homes 25