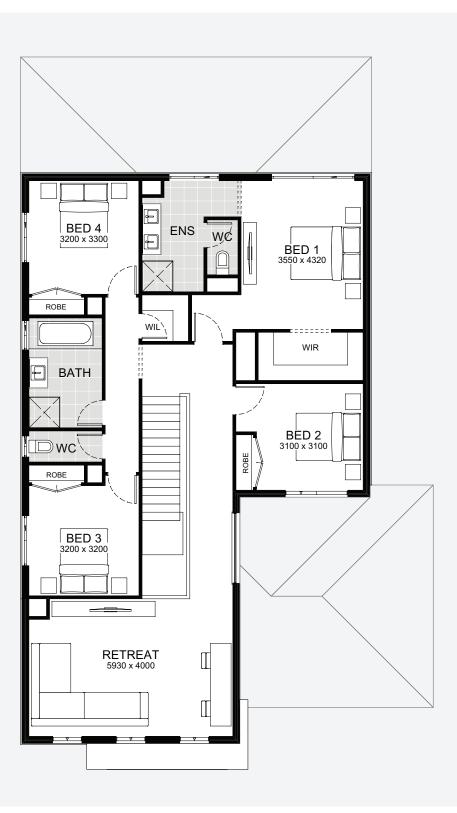

### Belgrave

If you're looking for a large family home that offers it all, Belgrave is for you. The choice of three or four living areas plus a study means everyone has their own space when they need time out. Easy access into the laundry from the garage allows you the convenience to drop bags before entering the home. Clever storage under the staircase as well as a large walk-in pantry, will help you and your family maintain the most organised lifestyle.

#### □ 5 ÷ 2.5 □ 4 耳打 1 ↔ 2

Belgrave 377

**Ground Floor** 

**HHH** WIL BED 3 3680 x 3300 BED 5 3100 x 3560 []MEALS] 3790 x 4410] FAMILY 5930 x 5100 Ċ BRM BATH BED 4 3100 x 3250 <u>PPP</u> WČ MEDIA 3610 x 4130 BED 2 3730 x 3300  $\cap$ KITCHEN ø RETREAT 3610 x 3600 /WIL W/M POS. LAUNDRY WIR WIF D  $\Box$  $\leq$ P'DR ENSUITE ŴÇ STUDY 3000 x 3080 Ţ Г GARAGE 5500 x 6000 FOYER BED 1 3840 x 4970 WIR LIVING 4070 x 3690 PORCH 12.00m EXTERIOR WIDTH 22.00m exterior length 375.51m<sup>2</sup> TOTAL HOUSE AREA 40.42 SQUARES