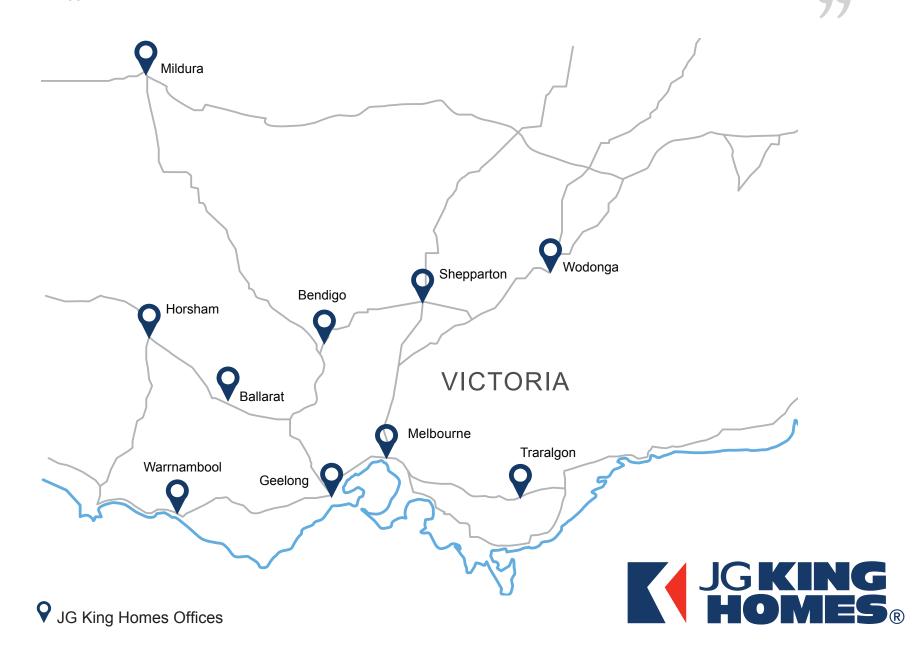

### Victoria's largest builder of steel frame homes.

66

In 1985, John G. King began building steel frame homes in Ballarat. His vision was to pioneer a new standard of home building, using exclusively Australian made Truecore<sup>©</sup> steel.

In our first year of operations 35 homes were delivered. Today, JG King Homes has grown to a business that proudly builds for over 1,000 families each year. With 10 offices all around Victoria, we're trusted by families for timeless home designs and safe, strong, highly considered builds.